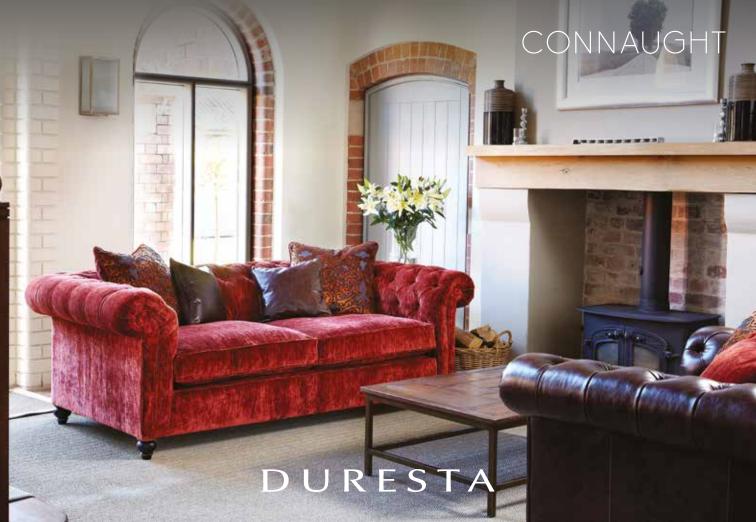

## CONNAUGHT

Grand Sofa 85H x 266W x 124D cms

Medium Sofa 85H x 229W x 124D cms

Minor Sofa 85H x 229W x 106D cms

Reading Chair 85H x 156W x 124D cms

Haig Chair 85H x 137W x 106D cms

Stool 48H x 119W x 84D cms

## **Standard Specifications**

- · Available in leather or soft cover
- Hardwood frame, coil sprung seat with sprung edge and serpentine sprung back, with deep buttoned fixed back and arms
- · Seat filling in leather fibre
- · Seat filling in fabric goose feather
- · Scatter filling duck feather
- · Wood finish antique
- Scatters Grand & Medium: 2 large & 2 small; Minor: 2 medium; Grand reading chair: 2 large & 1 small; Haig: 2 small