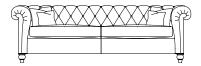

## CONNAUGHT

Grand Sofa 85H x 266W x 124D cms

Medium Sofa 85H x 229W x 124D cms

Minor Sofa 85H x 229W x 106D cms

Reading Chair 85H x 156W x 124D cms

Haig Chair 85H x 137W x 106D cms

Stool 48H x 119W x 84D cms

## **Standard Specifications**

- · Available in leather or soft cover
- Hardwood frame, coil sprung seat with sprung edge and serpentine sprung back, with deep buttoned fixed back and arms
- · Seat filling in leather fibre
- · Seat filling in fabric goose feather
- · Scatter filling duck feather
- · Wood finish antique
- Scatters Grand & Medium: 2 large & 2 small; Minor: 2 medium; Grand reading chair: 2 large & 1 small; Haig: 2 small