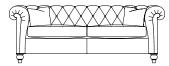

## CONNAUGHT

Grand Sofa 85H x 266W x 124D cms

Medium Sofa 85H x 229W x 124D cms

Minor Sofa 85H x 229W x 106D cms

Reading Chair 85H x 156W x 124D cms

Haig Chair 85H x 137W x 106D cms

Stool 48H x 119W x 84D cms

## **Standard Specifications**

- · Available in leather or soft cover
- Hardwood frame, coil sprung seat with sprung edge and serpentine sprung back, with deep buttoned fixed back and arms
- · Seat filling in leather fibre
- · Seat filling in fabric goose feather
- · Scatter filling duck feather
- · Wood finish antique
- Scatters Grand & Medium: 2 large & 2 small; Minor: 2 medium; Grand reading chair: 2 large & 1 small; Haig: 2 small