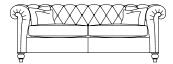

## CONNAUGHT

Grand Sofa 85H x 266W x 124D cms

Medium Sofa 85H x 229W x 124D cms

Minor Sofa 85H x 229W x 106D cms

Reading Chair 85H x 156W x 124D cms

Haig Chair 85H x 137W x 106D cms

Stool 48H x 119W x 84D cms

## **Standard Specifications**

- · Available in leather or soft cover
- Hardwood frame, coil sprung seat with sprung edge and serpentine sprung back, with deep buttoned fixed back and arms
- · Seat filling in leather fibre
- · Seat filling in fabric goose feather
- · Scatter filling duck feather
- · Wood finish antique
- Scatters Grand & Medium: 2 large & 2 small; Minor: 2 medium; Grand reading chair: 2 large & 1 small; Haig: 2 small