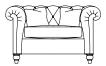

## CONNAUGHT

Grand Sofa 85H x 266W x 124D cms

Medium Sofa 85H x 229W x 124D cms

Minor Sofa 85H x 229W x 106D cms

Reading Chair 85H x 156W x 124D cms

Haig Chair 85H x 137W x 106D cms

Stool 48H x 119W x 84D cms

## **Standard Specifications**

- · Available in leather or soft cover
- Hardwood frame, coil sprung seat with sprung edge and serpentine sprung back, with deep buttoned fixed back and arms
- · Seat filling in leather fibre
- · Seat filling in fabric goose feather
- · Scatter filling duck feather
- · Wood finish antique
- Scatters Grand & Medium: 2 large & 2 small; Minor: 2 medium; Grand reading chair: 2 large & 1 small; Haig: 2 small