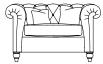

## CONNAUGHT

Grand Sofa 85H x 266W x 124D cms

Medium Sofa 85H x 229W x 124D cms

Minor Sofa 85H x 229W x 106D cms

Reading Chair 85H x 156W x 124D cms

Haig Chair 85H x 137W x 106D cms

Stool 48H x 119W x 84D cms

## **Standard Specifications**

- · Available in leather or soft cover
- Hardwood frame, coil sprung seat with sprung edge and serpentine sprung back, with deep buttoned fixed back and arms
- · Seat filling in leather fibre
- · Seat filling in fabric goose feather
- · Scatter filling duck feather
- · Wood finish antique
- Scatters Grand & Medium: 2 large & 2 small; Minor: 2 medium; Grand reading chair: 2 large & 1 small; Haig: 2 small