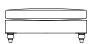

## CONNAUGHT

Grand Sofa 85H x 266W x 124D cms

Medium Sofa 85H x 229W x 124D cms

Minor Sofa 85H x 229W x 106D cms

Reading Chair 85H x 156W x 124D cms

Haig Chair 85H x 137W x 106D cms

Stool 48H x 119W x 84D cms

## **Standard Specifications**

- · Available in leather or soft cover
- Hardwood frame, coil sprung seat with sprung edge and serpentine sprung back, with deep buttoned fixed back and arms
- · Seat filling in leather fibre
- · Seat filling in fabric goose feather
- · Scatter filling duck feather
- · Wood finish antique
- Scatters Grand & Medium: 2 large & 2 small; Minor: 2 medium; Grand reading chair: 2 large & 1 small; Haig: 2 small