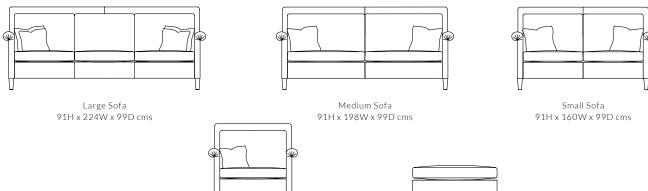

## GABRIELL E DURE S

Boutique Abode

Image: Shown in Taormina Black with Solitaire Noir and Allure Noir scatters and featured studding

Chair 91H x 98W x 99D cms

Footstool 48H x 93W x 68D cms