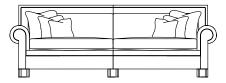

Grand Split Sofa 91H x 259W x 109D cms

Small Sofa 91H x 193W x 109D cms

Large Sofa 91H x 231W x 109D cms

Reading Chair 91H x 141W x 109D cms