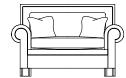

Grand Split Sofa 91H x 259W x 109D cms

Small Sofa 91H x 193W x 109D cms

Large Sofa 91H x 231W x 109D cms

Reading Chair 91H x 141W x 109D cms

Scatters - Grand: 2 large, 2 medium &
2 small; Large: 2 large & 2 medium; Small &
Grand Reading Chair: 2 medium