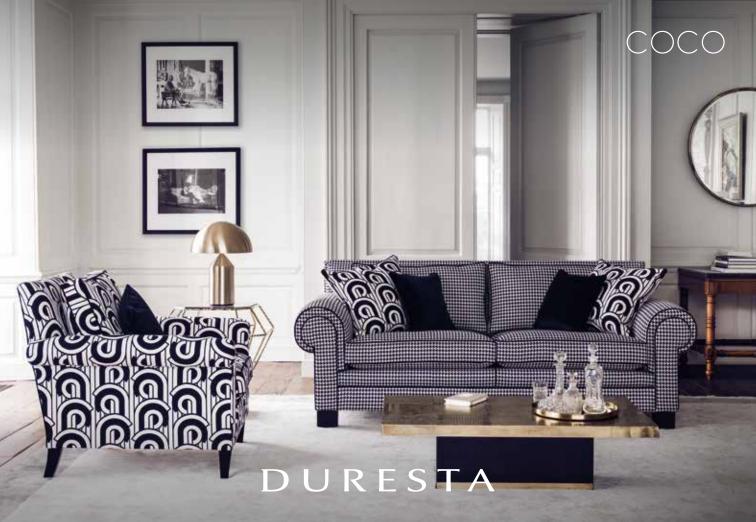

Scatters - Grand: 2 large, 2 medium &
2 small; Large: 2 large & 2 medium; Small &
Grand Reading Chair: 2 medium