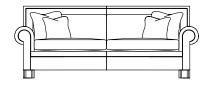

Grand Split Sofa 91H x 259W x 109D cms

Small Sofa 91H x 193W x 109D cms

Large Sofa 91H x 231W x 109D cms

Reading Chair 91H x 141W x 109D cms