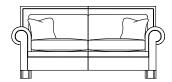

Grand Split Sofa 91H x 259W x 109D cms

Small Sofa 91H x 193W x 109D cms

Large Sofa 91H x 231W x 109D cms

Reading Chair 91H x 141W x 109D cms