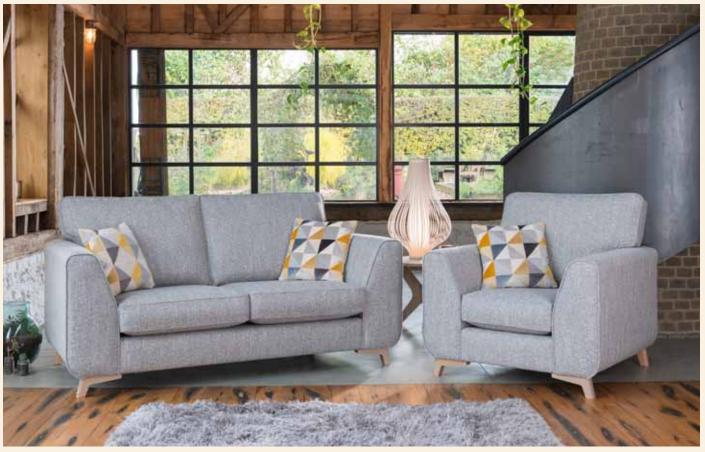

2 seater sofa (pillow back) in fabric 7447, 2 pillows in 7243, I pillow in 7447, small scatter cushions in 7353, country oak legs. (Fabric combination CI). Chair in fabric 7447, small scatter cushion in 7243, country oak legs.