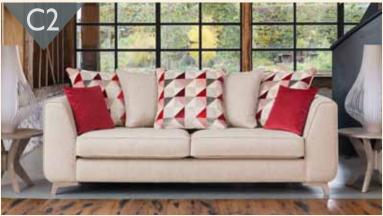

2 seater sofa (pillow back) in fabric 7447, 2 pillows in 7243, I pillow in 7447, small scatter cushions in 7353, country oak legs. (Fabric combination CI). Chair in fabric 7447, small scatter cushion in 7243, country oak legs.

3 seater sofa (pillow back) in fabric 7447, 2 pillows in 7243, 2 pillows in 7447, small scatter cushions in 7353, country oak legs. (Fabric combination C1).

#### Pillow Back Recommended Fabric Combinations

| Combination reference | Part                            | Grand Sofa | 3str Sofa | 2str Sofa |
|-----------------------|---------------------------------|------------|-----------|-----------|
|                       | Body, Seat & Back Pillow Fabric | 7447       | 7447      | 7447      |
| CI                    | Contrasting Back Pillow Fabric  | 7243       | 7243      | 7243      |
|                       | Small Scatter Cushion Fabric    | 7353       | 7353      | 7353      |
|                       | Body, Seat & Back Pillow Fabric | 7443       | 7443      | 7443      |
| C2                    | Contrasting Back Pillow Fabric  | 7241       | 7241      | 7241      |
|                       | Small Scatter Cushion Fabric    | 7351       | 7351      | 7351      |
|                       | Body, Seat & Back Pillow Fabric | 7442       | 7442      | 7442      |
| <b>C</b> 3            | Contrasting Back Pillow Fabric  | 7242       | 7242      | 7242      |
|                       | Small Scatter Cushion Fabric    | 7352       | 7352      | 7352      |
|                       | Body, Seat & Back Pillow Fabric | 7598       | 7598      | 7598      |
| <b>C4</b>             | Contrasting Back Pillow Fabric  | 7207       | 7207      | 7207      |
|                       | Small Scatter Cushion Fabric    | 7358       | 7358      | 7358      |
|                       | Body, Seat & Back Pillow Fabric | 7590       | 7590      | 7590      |
| C5                    | Contrasting Back Pillow Fabric  | 7202       | 7202      | 7202      |
|                       | Small Scatter Cushion Fabric    | 7350       | 7350      | 7350      |
|                       | Body, Seat & Back Pillow Fabric | 7592       | 7592      | 7592      |
| C6                    | Contrasting Back Pillow Fabric  | 7209       | 7209      | 7209      |
|                       | Small Scatter Cushion Fabric    | 7356       | 7356      | 7356      |
|                       | Body, Seat & Back Pillow Fabric | 7685       | 7685      | 7685      |
| <b>C7</b>             | Contrasting Back Pillow Fabric  | 7175       | 7175      | 7175      |
|                       | Small Scatter Cushion Fabric    | 2228       | 2228      | 2228      |
|                       | Body, Seat & Back Pillow Fabric | 7687       | 7687      | 7687      |
| <b>C8</b>             | Contrasting Back Pillow Fabric  | 7176       | 7176      | 7176      |
|                       | Small Scatter Cushion Fabric    | 7369       | 7369      | 7369      |
|                       | Body, Seat & Back Pillow Fabric | 7682       | 7682      | 7682      |
| <b>C9</b>             | Contrasting Back Pillow Fabric  | 7172       | 7172      | 7172      |
|                       | Small Scatter Cushion Fabric    | 7366       | 7366      | 7366      |
| CIO                   | Body, Seat & Back Pillow Fabric |            |           |           |
|                       | Contrasting Back Pillow Fabric  |            |           |           |
| Bespoke<br>Option     | Small Scatter Cushion Fabric    |            |           |           |