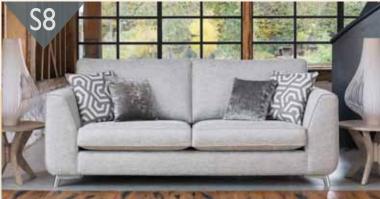

Grand sofa in fabric 7685, large scatter cushions in 7175, small scatter cushions in 2228, country oak legs.

Grand sofa in fabric 7687, large scatter cushions in 7176, small scatter cushions in 7369, brushed steel legs.

Grand sofa in fabric 7687, 3 pillows in 7176, 2 pillows in 7687, small scatter cushions in 7369, brushed steel legs.

Grand sofa in fabric 7682, 3 pillows in 7172, 2 pillows in 7682, small scatter cushions in 7366, country oak legs.