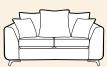

# standard back

Grand sofa H 950mm W 2280mm D 1000mm

3 seater sofa H 950mm W 2050mm D 1000mm

2 seater sofa H 950mm W 1850mm D 1000mm

Snuggler H 950mm W 1400mm D 1000mm

Chair H 950mm W 990mm D 1000mm Arm height 670mm

# pillow back

Grand sofa H 950mm W 2280mm D 1000mm

3 seater sofa H 950mm W 2050mm D 1000mm

2 seater sofa H 950mm W 1850mm D 1000mm

Snuggler H 950mm W 1400mm D 1000mm

Chair
H 950mm
W 990mm
D 1000mm
Arm height 670mm
Chair arm height is 30mm lower than the sofa arm height