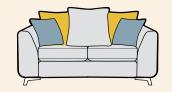

Supplied on glides

\*Swivel chair seat cushion has cut foam interior with 10 year Guarantee.

Grand sofa (standard back) in fabric 7447, large scatter cushions in 7243, small scatter cushions in 7353, brushed steel legs. (Fabric combination S1). Swivel chair in fabric 7353.

Grand sofa (pillow back) in fabric 7447, 3 pillows in 7243, 2 pillows in 7447, small scatter cushions in 7353, brushed steel legs. (Fabric combination CI).