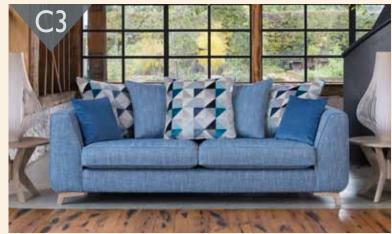

Grand sofa in fabric 7442, 3 pillows in 7242, 2 pillows in 7442, small scatter cushions in 7352, country oak legs.

Grand sofa in fabric 7598, 3 pillows in 7207, 2 pillows in 7598, small scatter cushions in 7358, country oak legs.

#### Pillow Back Recommended Fabric Combinations

| Combination reference | Part                            | Grand Sofa | 3str Sofa | 2str Sofa |
|-----------------------|---------------------------------|------------|-----------|-----------|
|                       | Body, Seat & Back Pillow Fabric | 7447       | 7447      | 7447      |
| CI                    | Contrasting Back Pillow Fabric  | 7243       | 7243      | 7243      |
|                       | Small Scatter Cushion Fabric    | 7353       | 7353      | 7353      |
|                       | Body, Seat & Back Pillow Fabric | 7443       | 7443      | 7443      |
| C2                    | Contrasting Back Pillow Fabric  | 7241       | 7241      | 7241      |
|                       | Small Scatter Cushion Fabric    | 7351       | 7351      | 7351      |
|                       | Body, Seat & Back Pillow Fabric | 7442       | 7442      | 7442      |
| <b>C</b> 3            | Contrasting Back Pillow Fabric  | 7242       | 7242      | 7242      |
|                       | Small Scatter Cushion Fabric    | 7352       | 7352      | 7352      |
|                       | Body, Seat & Back Pillow Fabric | 7598       | 7598      | 7598      |
| <b>C4</b>             | Contrasting Back Pillow Fabric  | 7207       | 7207      | 7207      |
|                       | Small Scatter Cushion Fabric    | 7358       | 7358      | 7358      |
|                       | Body, Seat & Back Pillow Fabric | 7590       | 7590      | 7590      |
| C5                    | Contrasting Back Pillow Fabric  | 7202       | 7202      | 7202      |
|                       | Small Scatter Cushion Fabric    | 7350       | 7350      | 7350      |
|                       | Body, Seat & Back Pillow Fabric | 7592       | 7592      | 7592      |
| C6                    | Contrasting Back Pillow Fabric  | 7209       | 7209      | 7209      |
|                       | Small Scatter Cushion Fabric    | 7356       | 7356      | 7356      |
|                       | Body, Seat & Back Pillow Fabric | 7685       | 7685      | 7685      |
| <b>C7</b>             | Contrasting Back Pillow Fabric  | 7175       | 7175      | 7175      |
|                       | Small Scatter Cushion Fabric    | 2228       | 2228      | 2228      |
|                       | Body, Seat & Back Pillow Fabric | 7687       | 7687      | 7687      |
| <b>C8</b>             | Contrasting Back Pillow Fabric  | 7176       | 7176      | 7176      |
|                       | Small Scatter Cushion Fabric    | 7369       | 7369      | 7369      |
|                       | Body, Seat & Back Pillow Fabric | 7682       | 7682      | 7682      |
| <b>C9</b>             | Contrasting Back Pillow Fabric  | 7172       | 7172      | 7172      |
|                       | Small Scatter Cushion Fabric    | 7366       | 7366      | 7366      |
| CIO                   | Body, Seat & Back Pillow Fabric |            |           |           |
|                       | Contrasting Back Pillow Fabric  |            |           |           |
| Bespoke<br>Option     | Small Scatter Cushion Fabric    |            |           |           |