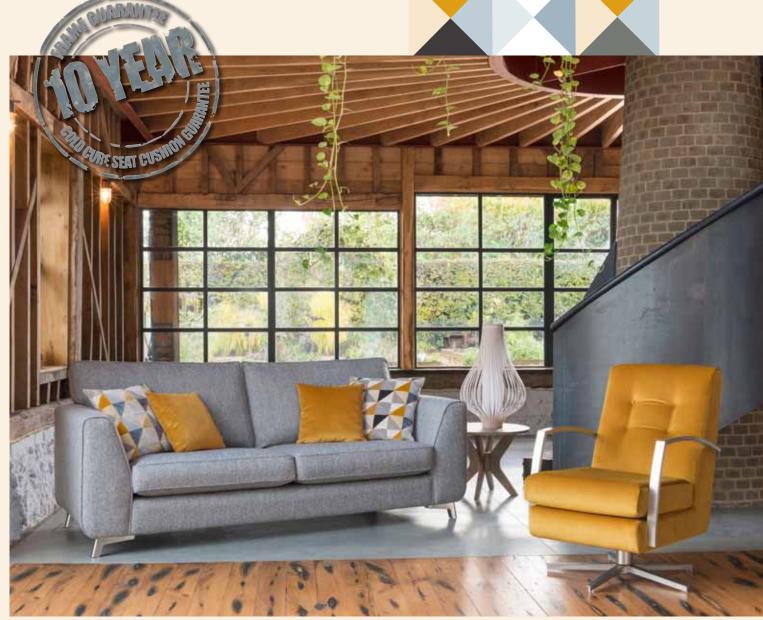

Supplied on glides

\*Swivel chair seat cushion has cut foam interior with 10 year Guarantee.

Grand sofa (standard back) in fabric 7447, large scatter cushions in 7243, small scatter cushions in 7353, brushed steel legs. (Fabric combination S1). Swivel chair in fabric 7353.

### leg finishes

Country oak leg.

Brushed steel leg.

Grand sofa (pillow back) in fabric 7447, 3 pillows in 7243, 2 pillows in 7447, small scatter cushions in 7353, brushed steel legs. (Fabric combination C1). Swivel chair in fabric 7243.