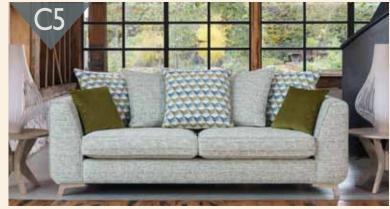

Grand sofa in fabric 7590, large scatter cushions in 7202, small scatter cushions in 7350, country oak legs.

Grand sofa in fabric 7592, large scatter cushions in 7209, small scatter cushions in 7356, country oak legs.

Grand sofa in fabric 7682, large scatter cushions in 7172, small scatter cushions in 7366, country oak legs.

Grand sofa in fabric 7590, 3 pillows in 7202, 2 pillows in 7590, small scatter cushions in 7350, country oak legs.