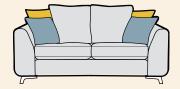

# The diagrams below show how the pillow back and scatter cushions are

always supplied.

Please specify the fabric numbers as per the colour guides below.
All pillow back cushions are feather filled as standard.

### Grand sofa

Body, seat and back cushions

Two large scatter cushions

Two small scatter cushions

### 3 seater sofa

Body, seat and back cushions

Two large scatter cushions

### 2 seater sofa

Body, seat and back cushions

Two small scatter cushions