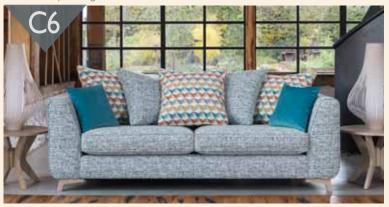

Grand sofa in fabric 7592, 3 pillows in 7209, 2 pillows in 7592, small scatter cushions in 7356, country oak legs.

Grand sofa in fabric 7685, 3 pillows in 7175, 2 pillows in 7685, small scatter cushions in 2228, country oak legs.

#### Pillow Back Recommended Fabric Combinations

| Combination reference | Part                            | Grand Sofa | 3str Sofa | 2str Sofa |
|-----------------------|---------------------------------|------------|-----------|-----------|
|                       | Body, Seat & Back Pillow Fabric | 7447       | 7447      | 7447      |
| CI                    | Contrasting Back Pillow Fabric  | 7243       | 7243      | 7243      |
|                       | Small Scatter Cushion Fabric    | 7353       | 7353      | 7353      |
|                       | Body, Seat & Back Pillow Fabric | 7443       | 7443      | 7443      |
| C2                    | Contrasting Back Pillow Fabric  | 7241       | 7241      | 7241      |
|                       | Small Scatter Cushion Fabric    | 7351       | 7351      | 7351      |
|                       | Body, Seat & Back Pillow Fabric | 7442       | 7442      | 7442      |
| <b>C</b> 3            | Contrasting Back Pillow Fabric  | 7242       | 7242      | 7242      |
|                       | Small Scatter Cushion Fabric    | 7352       | 7352      | 7352      |
|                       | Body, Seat & Back Pillow Fabric | 7598       | 7598      | 7598      |
| <b>C4</b>             | Contrasting Back Pillow Fabric  | 7207       | 7207      | 7207      |
|                       | Small Scatter Cushion Fabric    | 7358       | 7358      | 7358      |
|                       | Body, Seat & Back Pillow Fabric | 7590       | 7590      | 7590      |
| C5                    | Contrasting Back Pillow Fabric  | 7202       | 7202      | 7202      |
|                       | Small Scatter Cushion Fabric    | 7350       | 7350      | 7350      |
|                       | Body, Seat & Back Pillow Fabric | 7592       | 7592      | 7592      |
| C6                    | Contrasting Back Pillow Fabric  | 7209       | 7209      | 7209      |
|                       | Small Scatter Cushion Fabric    | 7356       | 7356      | 7356      |
|                       | Body, Seat & Back Pillow Fabric | 7685       | 7685      | 7685      |
| <b>C7</b>             | Contrasting Back Pillow Fabric  | 7175       | 7175      | 7175      |
|                       | Small Scatter Cushion Fabric    | 2228       | 2228      | 2228      |
|                       | Body, Seat & Back Pillow Fabric | 7687       | 7687      | 7687      |
| <b>C8</b>             | Contrasting Back Pillow Fabric  | 7176       | 7176      | 7176      |
|                       | Small Scatter Cushion Fabric    | 7369       | 7369      | 7369      |
|                       | Body, Seat & Back Pillow Fabric | 7682       | 7682      | 7682      |
| <b>C9</b>             | Contrasting Back Pillow Fabric  | 7172       | 7172      | 7172      |
|                       | Small Scatter Cushion Fabric    | 7366       | 7366      | 7366      |
| CIO                   | Body, Seat & Back Pillow Fabric |            |           |           |
|                       | Contrasting Back Pillow Fabric  |            |           |           |
| Bespoke<br>Option     | Small Scatter Cushion Fabric    |            |           |           |