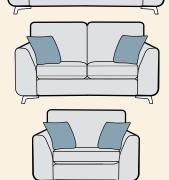

# standard back

Grand sofa H 950mm W 2280mm D 1000mm

3 seater sofa H 950mm W 2050mm D 1000mm

2 seater sofa H 950mm W 1850mm D 1000mm

Snuggler H 950mm W 1400mm D 1000mm

Chair H 950mm W 990mm D 1000mm Arm height 670mm

Chair arm height is 30mm lower than the sofa arm height

Swivel chair\* H 970mm W 640mm D 860mm

Legged Ottoman H 370mm W 990mm D 580mm

Storage stool H 410mm W 640mm D 580mm

Supplied on glide

Footstool H 380mm W 640mm D 580mm

Supplied on glides

\*Swivel chair seat cushion has cut foam interior with 10 year Guarantee.

Grand sofa (standard back) in fabric 7447, large scatter cushions in 7243, small scatter cushions in 7353, brushed steel legs. (Fabric combination S1). Swivel chair in fabric 7353.

# pillow back

Grand sofa H 950mm W 2280mm D 1000mm

3 seater sofa H 950mm W 2050mm D 1000mm

2 seater sofa H 950mm W 1850mm D 1000mm

Snuggler H 950mm W 1400mm D 1000mm

Chair
H 950mm
W 990mm
D 1000mm
Arm height 670mm
Chair arm height is 30mm lower than the sofa arm height

Swivel chair\* H 970mm W 640mm D 860mm

Legged Ottoman H 370mm W 990mm D 580mm

Storage stool H 410mm W 640mm D 580mm Supplied on glides

Footstool H 380mm W 640mm D 580mm

Supplied on glides

\*Swivel chair seat cushion has cut foam interior with 10 year Guarantee.