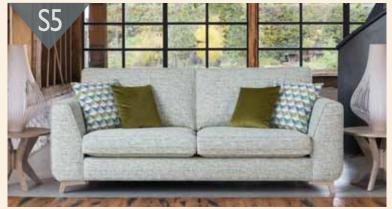

Grand sofa in fabric 7590, large scatter cushions in 7202, small scatter cushions in 7350, country oak legs.

Grand sofa in fabric 7592, large scatter cushions in 7209, small scatter cushions in 7356, country oak legs.

#### Standard Back Recommended Fabric Combinations

| Combination reference | Part                             | Grand Sofa | 3str Sofa | 2str Sofa | Snuggler | Chair |
|-----------------------|----------------------------------|------------|-----------|-----------|----------|-------|
| SI                    | Body, Seat & Back Cushion Fabric | 7447       | 7447      | 7447      | 7447     | 7447  |
|                       | Large Scatter Cushion Fabric     | 7243       | 7243      |           |          |       |
|                       | Small Scatter Cushion Fabric     | 7353       |           | 7243      | 7243     | 7243  |
| <b>S2</b>             | Body, Seat & Back Cushion Fabric | 7443       | 7443      | 7443      | 7443     | 7443  |
|                       | Large Scatter Cushion Fabric     | 7241       | 7241      |           |          |       |
|                       | Small Scatter Cushion Fabric     | 7351       |           | 7241      | 7241     | 7241  |
| <b>S3</b>             | Body, Seat & Back Cushion Fabric | 7442       | 7442      | 7442      | 7442     | 7442  |
|                       | Large Scatter Cushion Fabric     | 7242       | 7242      |           |          |       |
|                       | Small Scatter Cushion Fabric     | 7352       |           | 7242      | 7242     | 7242  |
| <b>S4</b>             | Body, Seat & Back Cushion Fabric | 7598       | 7598      | 7598      | 7598     | 7598  |
|                       | Large Scatter Cushion Fabric     | 7207       | 7207      |           |          |       |
|                       | Small Scatter Cushion Fabric     | 7358       |           | 7207      | 7207     | 7207  |
| <b>S5</b>             | Body, Seat & Back Cushion Fabric | 7590       | 7590      | 7590      | 7590     | 7590  |
|                       | Large Scatter Cushion Fabric     | 7202       | 7202      |           |          |       |
|                       | Small Scatter Cushion Fabric     | 7350       |           | 7202      | 7202     | 7202  |
| <b>S6</b>             | Body, Seat & Back Cushion Fabric | 7592       | 7592      | 7592      | 7592     | 7592  |
|                       | Large Scatter Cushion Fabric     | 7209       | 7209      |           |          |       |
|                       | Small Scatter Cushion Fabric     | 7356       |           | 7209      | 7209     | 7209  |
| <b>S7</b>             | Body, Seat & Back Cushion Fabric | 7685       | 7685      | 7685      | 7685     | 7685  |
|                       | Large Scatter Cushion Fabric     | 7175       | 7175      |           |          |       |
|                       | Small Scatter Cushion Fabric     | 2228       |           | 7175      | 7175     | 7175  |
| <b>S8</b>             | Body, Seat & Back Cushion Fabric | 7687       | 7687      | 7687      | 7687     | 7687  |
|                       | Large Scatter Cushion Fabric     | 7176       | 7176      |           |          |       |
|                       | Small Scatter Cushion Fabric     | 7369       |           | 7176      | 7176     | 7176  |
| <b>S9</b>             | Body, Seat & Back Cushion Fabric | 7682       | 7682      | 7682      | 7682     | 7682  |
|                       | Large Scatter Cushion Fabric     | 7172       | 7172      |           |          |       |
|                       | Small Scatter Cushion Fabric     | 7366       |           | 7172      | 7172     | 7172  |
| SIO                   | Body, Seat & Back Cushion Fabric |            |           |           |          |       |
|                       | Large Scatter Cushion Fabric     |            |           |           |          |       |
| Bespoke<br>Option     | Small Scatter Cushion Fabric     |            |           |           |          |       |