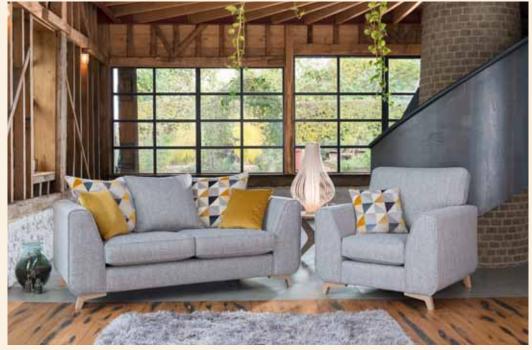

### standard back

Grand sofa in fabric 7447, large scatter cushions in 7243, small scatter cushions in 7353, brushed steel legs.

Grand sofa in fabric 7443, large scatter cushions in 7241, small scatter cushions in 7351, country oak legs.

Legged ottoman in fabric 7243, brushed steel legs.

Snuggler in fabric 7447, small scatter cushions in 7243, country oak legs. (Fabric combination S1). Legged ottoman in fabric 3 seater sofa (standard back) in fabric 7447, large scatter cushions in 7243, country oak legs. (Fabric combination S1). 7447, country oak legs. (Fabric combination S1).