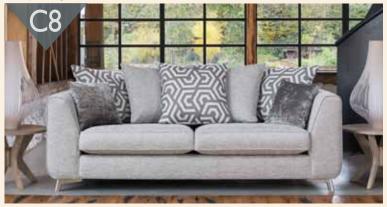

Grand sofa in fabric 7687, 3 pillows in 7176, 2 pillows in 7687, small scatter cushions in 7369, brushed steel legs.

Grand sofa in fabric 7682, 3 pillows in 7172, 2 pillows in 7682, small scatter cushions in 7366, country oak legs.

#### Pillow Back Recommended Fabric Combinations

| Combination reference | Part                            | Grand Sofa | 3str Sofa | 2str Sofa |
|-----------------------|---------------------------------|------------|-----------|-----------|
|                       | Body, Seat & Back Pillow Fabric | 7447       | 7447      | 7447      |
| CI                    | Contrasting Back Pillow Fabric  | 7243       | 7243      | 7243      |
|                       | Small Scatter Cushion Fabric    | 7353       | 7353      | 7353      |
|                       | Body, Seat & Back Pillow Fabric | 7443       | 7443      | 7443      |
| C2                    | Contrasting Back Pillow Fabric  | 7241       | 7241      | 7241      |
|                       | Small Scatter Cushion Fabric    | 7351       | 7351      | 7351      |
|                       | Body, Seat & Back Pillow Fabric | 7442       | 7442      | 7442      |
| <b>C</b> 3            | Contrasting Back Pillow Fabric  | 7242       | 7242      | 7242      |
|                       | Small Scatter Cushion Fabric    | 7352       | 7352      | 7352      |
|                       | Body, Seat & Back Pillow Fabric | 7598       | 7598      | 7598      |
| <b>C4</b>             | Contrasting Back Pillow Fabric  | 7207       | 7207      | 7207      |
|                       | Small Scatter Cushion Fabric    | 7358       | 7358      | 7358      |
|                       | Body, Seat & Back Pillow Fabric | 7590       | 7590      | 7590      |
| C5                    | Contrasting Back Pillow Fabric  | 7202       | 7202      | 7202      |
|                       | Small Scatter Cushion Fabric    | 7350       | 7350      | 7350      |
|                       | Body, Seat & Back Pillow Fabric | 7592       | 7592      | 7592      |
| C6                    | Contrasting Back Pillow Fabric  | 7209       | 7209      | 7209      |
|                       | Small Scatter Cushion Fabric    | 7356       | 7356      | 7356      |
|                       | Body, Seat & Back Pillow Fabric | 7685       | 7685      | 7685      |
| <b>C7</b>             | Contrasting Back Pillow Fabric  | 7175       | 7175      | 7175      |
|                       | Small Scatter Cushion Fabric    | 2228       | 2228      | 2228      |
|                       | Body, Seat & Back Pillow Fabric | 7687       | 7687      | 7687      |
| <b>C8</b>             | Contrasting Back Pillow Fabric  | 7176       | 7176      | 7176      |
|                       | Small Scatter Cushion Fabric    | 7369       | 7369      | 7369      |
|                       | Body, Seat & Back Pillow Fabric | 7682       | 7682      | 7682      |
| <b>C9</b>             | Contrasting Back Pillow Fabric  | 7172       | 7172      | 7172      |
|                       | Small Scatter Cushion Fabric    | 7366       | 7366      | 7366      |
| CIO                   | Body, Seat & Back Pillow Fabric |            |           |           |
|                       | Contrasting Back Pillow Fabric  |            |           |           |
| Bespoke<br>Option     | Small Scatter Cushion Fabric    |            |           |           |