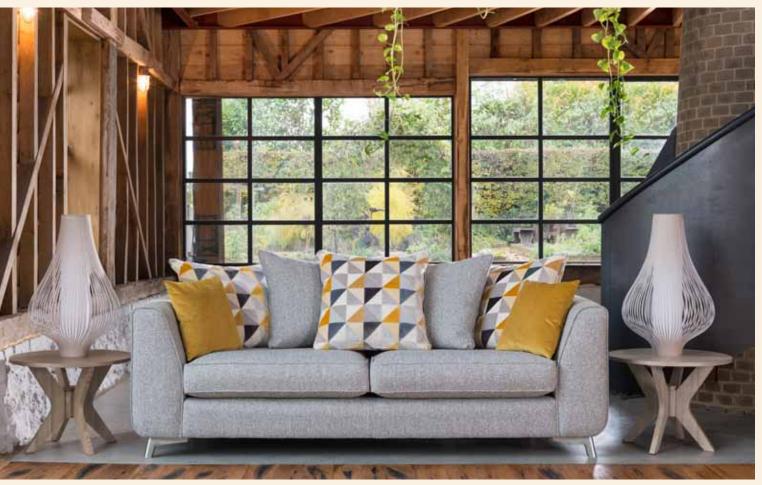

Grand sofa (pillow back) in fabric 7447, 3 pillows in 7243, 2 pillows in 7447, small scatter cushions in 7353, brushed steel legs. (Fabric combination CI).

### leg finishes

Country oak leg.

Brushed steel leg.

Grand sofa (pillow back) in fabric 7447, 3 pillows in 7243, 2 pillows in 7447, small scatter cushions in 7353, brushed steel legs. (Fabric combination C1). Swivel chair in fabric 7243.