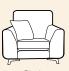

# standard back

Grand sofa H 950mm W 2280mm D 1000mm

3 seater sofa H 950mm W 2050mm D 1000mm

2 seater sofa H 950mm W 1850mm D 1000mm

Snuggler H 950mm W 1400mm D 1000mm

Chair H 950mm W 990mm D 1000mm Arm height 670mm

# pillow back

Grand sofa H 950mm W 2280mm D 1000mm

3 seater sofa H 950mm W 2050mm D 1000mm

2 seater sofa H 950mm W 1850mm D 1000mm

Snuggler H 950mm W 1400mm D 1000mm

Chair
H 950mm
W 990mm
D 1000mm
Arm height 670mm
Chair arm height is 30mm lower than the sofa arm height

#### Chair

Body, seat and back cushion

One small scatter cushion