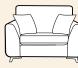

Chair arm height is 30mm lower than the sofa arm height

Swivel chair\* H 970mm W 640mm D 860mm

Legged Ottoman H 370mm W 990mm D 580mm

Storage stool H 410mm W 640mm D 580mm

Supplied on glide

Footstool H 380mm W 640mm D 580mm

Swivel chair\* H 970mm W 640mm D 860mm

Legged Ottoman H 370mm W 990mm D 580mm

Storage stool H 410mm W 640mm D 580mm Supplied on glides

Footstool H 380mm W 640mm D 580mm

Supplied on glides

\*Swivel chair seat cushion has cut foam interior with 10 year Guarantee.