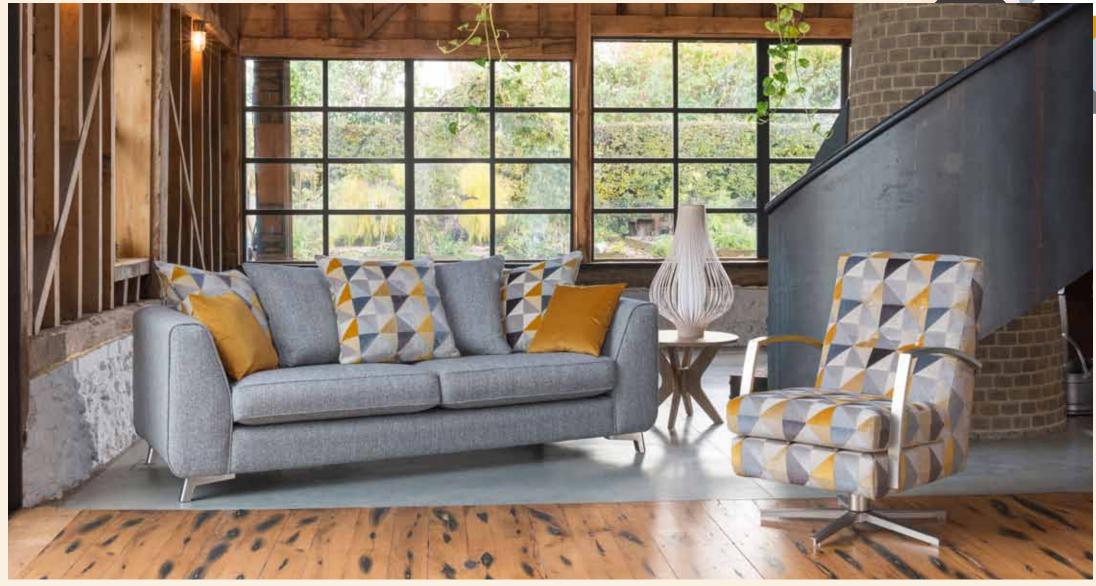

Supplied on glides

\*Swivel chair seat cushion has cut foam interior with 10 year Guarantee.

Grand sofa (standard back) in fabric 7447, large scatter cushions in 7243, small scatter cushions in 7353, brushed steel legs. (Fabric combination S1). Swivel chair in fabric 7353.

### leg finishes

Country oak leg.

Brushed steel leg.

Grand sofa (pillow back) in fabric 7447, 3 pillows in 7243, 2 pillows in 7447, small scatter cushions in 7353, brushed steel legs. (Fabric combination C1). Swivel chair in fabric 7243.