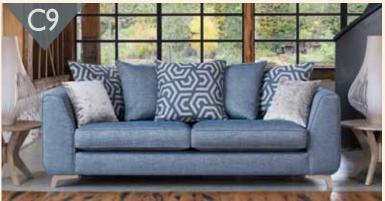

Grand sofa in fabric 7687, 3 pillows in 7176, 2 pillows in 7687, small scatter cushions in 7369, brushed steel legs.

Grand sofa in fabric 7682, 3 pillows in 7172, 2 pillows in 7682, small scatter cushions in 7366, country oak legs.

#### Pillow Back Recommended Fabric Combinations

| Combination reference | Part                            | Grand Sofa | 3str Sofa | 2str Sofa |
|-----------------------|---------------------------------|------------|-----------|-----------|
|                       | Body, Seat & Back Pillow Fabric | 7447       | 7447      | 7447      |
| CI                    | Contrasting Back Pillow Fabric  | 7243       | 7243      | 7243      |
|                       | Small Scatter Cushion Fabric    | 7353       | 7353      | 7353      |
|                       | Body, Seat & Back Pillow Fabric | 7443       | 7443      | 7443      |
| C2                    | Contrasting Back Pillow Fabric  | 7241       | 7241      | 7241      |
|                       | Small Scatter Cushion Fabric    | 7351       | 7351      | 7351      |
|                       | Body, Seat & Back Pillow Fabric | 7442       | 7442      | 7442      |
| <b>C</b> 3            | Contrasting Back Pillow Fabric  | 7242       | 7242      | 7242      |
|                       | Small Scatter Cushion Fabric    | 7352       | 7352      | 7352      |
|                       | Body, Seat & Back Pillow Fabric | 7598       | 7598      | 7598      |
| <b>C4</b>             | Contrasting Back Pillow Fabric  | 7207       | 7207      | 7207      |
|                       | Small Scatter Cushion Fabric    | 7358       | 7358      | 7358      |
|                       | Body, Seat & Back Pillow Fabric | 7590       | 7590      | 7590      |
| C5                    | Contrasting Back Pillow Fabric  | 7202       | 7202      | 7202      |
|                       | Small Scatter Cushion Fabric    | 7350       | 7350      | 7350      |
|                       | Body, Seat & Back Pillow Fabric | 7592       | 7592      | 7592      |
| C6                    | Contrasting Back Pillow Fabric  | 7209       | 7209      | 7209      |
|                       | Small Scatter Cushion Fabric    | 7356       | 7356      | 7356      |
|                       | Body, Seat & Back Pillow Fabric | 7685       | 7685      | 7685      |
| <b>C7</b>             | Contrasting Back Pillow Fabric  | 7175       | 7175      | 7175      |
|                       | Small Scatter Cushion Fabric    | 2228       | 2228      | 2228      |
|                       | Body, Seat & Back Pillow Fabric | 7687       | 7687      | 7687      |
| <b>C8</b>             | Contrasting Back Pillow Fabric  | 7176       | 7176      | 7176      |
|                       | Small Scatter Cushion Fabric    | 7369       | 7369      | 7369      |
|                       | Body, Seat & Back Pillow Fabric | 7682       | 7682      | 7682      |
| <b>C9</b>             | Contrasting Back Pillow Fabric  | 7172       | 7172      | 7172      |
|                       | Small Scatter Cushion Fabric    | 7366       | 7366      | 7366      |
| CIO                   | Body, Seat & Back Pillow Fabric |            |           |           |
|                       | Contrasting Back Pillow Fabric  |            |           |           |
| Bespoke<br>Option     | Small Scatter Cushion Fabric    |            |           |           |