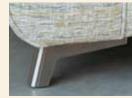

### leg finishes

Country oak leg.

Brushed steel leg.

Grand sofa (pillow back) in fabric 7447, 3 pillows in 7243, 2 pillows in 7447, small scatter cushions in 7353, brushed steel legs. (Fabric combination C1). Swivel chair in fabric 7243.