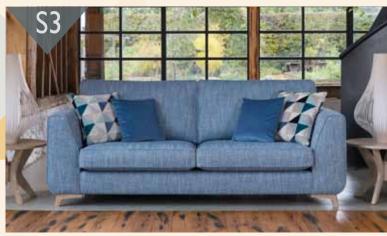

Grand sofa in fabric 7442, large scatter cushions in 7242, small scatter cushions in 7352, country oak legs.

Grand sofa in fabric 7598, large scatter cushions in 7207, small scatter cushions in 7358, country oak legs.

#### Standard Back Recommended Fabric Combinations

| Combination reference | Part                             | Grand Sofa | 3str Sofa | 2str Sofa | Snuggler | Chair |
|-----------------------|----------------------------------|------------|-----------|-----------|----------|-------|
| SI                    | Body, Seat & Back Cushion Fabric | 7447       | 7447      | 7447      | 7447     | 7447  |
|                       | Large Scatter Cushion Fabric     | 7243       | 7243      |           |          |       |
|                       | Small Scatter Cushion Fabric     | 7353       |           | 7243      | 7243     | 7243  |
| <b>S2</b>             | Body, Seat & Back Cushion Fabric | 7443       | 7443      | 7443      | 7443     | 7443  |
|                       | Large Scatter Cushion Fabric     | 7241       | 7241      |           |          |       |
|                       | Small Scatter Cushion Fabric     | 7351       |           | 7241      | 7241     | 7241  |
| <b>S3</b>             | Body, Seat & Back Cushion Fabric | 7442       | 7442      | 7442      | 7442     | 7442  |
|                       | Large Scatter Cushion Fabric     | 7242       | 7242      |           |          |       |
|                       | Small Scatter Cushion Fabric     | 7352       |           | 7242      | 7242     | 7242  |
| <b>S4</b>             | Body, Seat & Back Cushion Fabric | 7598       | 7598      | 7598      | 7598     | 7598  |
|                       | Large Scatter Cushion Fabric     | 7207       | 7207      |           |          |       |
|                       | Small Scatter Cushion Fabric     | 7358       |           | 7207      | 7207     | 7207  |
| <b>S5</b>             | Body, Seat & Back Cushion Fabric | 7590       | 7590      | 7590      | 7590     | 7590  |
|                       | Large Scatter Cushion Fabric     | 7202       | 7202      |           |          |       |
|                       | Small Scatter Cushion Fabric     | 7350       |           | 7202      | 7202     | 7202  |
| <b>S6</b>             | Body, Seat & Back Cushion Fabric | 7592       | 7592      | 7592      | 7592     | 7592  |
|                       | Large Scatter Cushion Fabric     | 7209       | 7209      |           |          |       |
|                       | Small Scatter Cushion Fabric     | 7356       |           | 7209      | 7209     | 7209  |
| <b>S7</b>             | Body, Seat & Back Cushion Fabric | 7685       | 7685      | 7685      | 7685     | 7685  |
|                       | Large Scatter Cushion Fabric     | 7175       | 7175      |           |          |       |
|                       | Small Scatter Cushion Fabric     | 2228       |           | 7175      | 7175     | 7175  |
| <b>S8</b>             | Body, Seat & Back Cushion Fabric | 7687       | 7687      | 7687      | 7687     | 7687  |
|                       | Large Scatter Cushion Fabric     | 7176       | 7176      |           |          |       |
|                       | Small Scatter Cushion Fabric     | 7369       |           | 7176      | 7176     | 7176  |
| <b>S9</b>             | Body, Seat & Back Cushion Fabric | 7682       | 7682      | 7682      | 7682     | 7682  |
|                       | Large Scatter Cushion Fabric     | 7172       | 7172      |           |          |       |
|                       | Small Scatter Cushion Fabric     | 7366       |           | 7172      | 7172     | 7172  |
| SIO                   | Body, Seat & Back Cushion Fabric |            |           |           |          |       |
|                       | Large Scatter Cushion Fabric     |            |           |           |          |       |
| Bespoke<br>Option     | Small Scatter Cushion Fabric     |            |           |           |          |       |