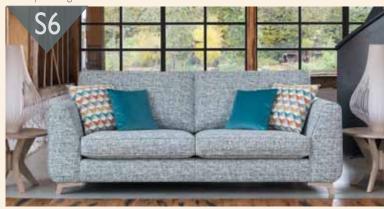

Grand sofa in fabric 7590, large scatter cushions in 7202, small scatter cushions in 7350, country oak legs.

Grand sofa in fabric 7592, large scatter cushions in 7209, small scatter cushions in 7356, country oak legs.

#### Standard Back Recommended Fabric Combinations

| Combination reference | Part                             | Grand Sofa | 3str Sofa | 2str Sofa | Snuggler | Chair |
|-----------------------|----------------------------------|------------|-----------|-----------|----------|-------|
| SI                    | Body, Seat & Back Cushion Fabric | 7447       | 7447      | 7447      | 7447     | 7447  |
|                       | Large Scatter Cushion Fabric     | 7243       | 7243      |           |          |       |
|                       | Small Scatter Cushion Fabric     | 7353       |           | 7243      | 7243     | 7243  |
| <b>S2</b>             | Body, Seat & Back Cushion Fabric | 7443       | 7443      | 7443      | 7443     | 7443  |
|                       | Large Scatter Cushion Fabric     | 7241       | 7241      |           |          |       |
|                       | Small Scatter Cushion Fabric     | 7351       |           | 7241      | 7241     | 7241  |
| <b>S3</b>             | Body, Seat & Back Cushion Fabric | 7442       | 7442      | 7442      | 7442     | 7442  |
|                       | Large Scatter Cushion Fabric     | 7242       | 7242      |           |          |       |
|                       | Small Scatter Cushion Fabric     | 7352       |           | 7242      | 7242     | 7242  |
| <b>S4</b>             | Body, Seat & Back Cushion Fabric | 7598       | 7598      | 7598      | 7598     | 7598  |
|                       | Large Scatter Cushion Fabric     | 7207       | 7207      |           |          |       |
|                       | Small Scatter Cushion Fabric     | 7358       |           | 7207      | 7207     | 7207  |
| <b>S5</b>             | Body, Seat & Back Cushion Fabric | 7590       | 7590      | 7590      | 7590     | 7590  |
|                       | Large Scatter Cushion Fabric     | 7202       | 7202      |           |          |       |
|                       | Small Scatter Cushion Fabric     | 7350       |           | 7202      | 7202     | 7202  |
| <b>S6</b>             | Body, Seat & Back Cushion Fabric | 7592       | 7592      | 7592      | 7592     | 7592  |
|                       | Large Scatter Cushion Fabric     | 7209       | 7209      |           |          |       |
|                       | Small Scatter Cushion Fabric     | 7356       |           | 7209      | 7209     | 7209  |
| <b>S7</b>             | Body, Seat & Back Cushion Fabric | 7685       | 7685      | 7685      | 7685     | 7685  |
|                       | Large Scatter Cushion Fabric     | 7175       | 7175      |           |          |       |
|                       | Small Scatter Cushion Fabric     | 2228       |           | 7175      | 7175     | 7175  |
| <b>S8</b>             | Body, Seat & Back Cushion Fabric | 7687       | 7687      | 7687      | 7687     | 7687  |
|                       | Large Scatter Cushion Fabric     | 7176       | 7176      |           |          |       |
|                       | Small Scatter Cushion Fabric     | 7369       |           | 7176      | 7176     | 7176  |
| <b>S9</b>             | Body, Seat & Back Cushion Fabric | 7682       | 7682      | 7682      | 7682     | 7682  |
|                       | Large Scatter Cushion Fabric     | 7172       | 7172      |           |          |       |
|                       | Small Scatter Cushion Fabric     | 7366       |           | 7172      | 7172     | 7172  |
| SIO                   | Body, Seat & Back Cushion Fabric |            |           |           |          |       |
|                       | Large Scatter Cushion Fabric     |            |           |           |          |       |
| Bespoke<br>Option     | Small Scatter Cushion Fabric     |            |           |           |          |       |