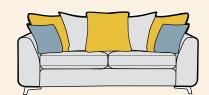

# The diagrams below show how the pillow back and scatter cushions are

always supplied.

Please specify the fabric numbers as per the colour guides below.
All pillow back cushions are feather filled as standard.

### Grand sofa

Body, seat and two pillow back cushions

Three pillow back cushions

Two small scatter cushions

### 3 seater sofa

Body, seat and two pillow back cushions

Two pillow back cushions

Two small scatter cushions

### 2 seater sofa

Body, seat and one pillow back cushions

Two pillow back cushion

Two small scatter cushions