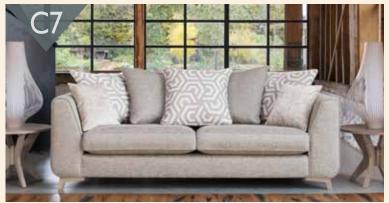

Grand sofa in fabric 7687, 3 pillows in 7176, 2 pillows in 7687, small scatter cushions in 7369, brushed steel legs.

Grand sofa in fabric 7682, 3 pillows in 7172, 2 pillows in 7682, small scatter cushions in 7366, country oak legs.

#### Pillow Back Recommended Fabric Combinations

| Combination reference | Part                            | Grand Sofa | 3str Sofa | 2str Sofa |
|-----------------------|---------------------------------|------------|-----------|-----------|
|                       | Body, Seat & Back Pillow Fabric | 7447       | 7447      | 7447      |
| CI                    | Contrasting Back Pillow Fabric  | 7243       | 7243      | 7243      |
|                       | Small Scatter Cushion Fabric    | 7353       | 7353      | 7353      |
|                       | Body, Seat & Back Pillow Fabric | 7443       | 7443      | 7443      |
| C2                    | Contrasting Back Pillow Fabric  | 7241       | 7241      | 7241      |
|                       | Small Scatter Cushion Fabric    | 7351       | 7351      | 7351      |
|                       | Body, Seat & Back Pillow Fabric | 7442       | 7442      | 7442      |
| <b>C</b> 3            | Contrasting Back Pillow Fabric  | 7242       | 7242      | 7242      |
|                       | Small Scatter Cushion Fabric    | 7352       | 7352      | 7352      |
|                       | Body, Seat & Back Pillow Fabric | 7598       | 7598      | 7598      |
| <b>C4</b>             | Contrasting Back Pillow Fabric  | 7207       | 7207      | 7207      |
|                       | Small Scatter Cushion Fabric    | 7358       | 7358      | 7358      |
|                       | Body, Seat & Back Pillow Fabric | 7590       | 7590      | 7590      |
| C5                    | Contrasting Back Pillow Fabric  | 7202       | 7202      | 7202      |
|                       | Small Scatter Cushion Fabric    | 7350       | 7350      | 7350      |
|                       | Body, Seat & Back Pillow Fabric | 7592       | 7592      | 7592      |
| C6                    | Contrasting Back Pillow Fabric  | 7209       | 7209      | 7209      |
|                       | Small Scatter Cushion Fabric    | 7356       | 7356      | 7356      |
|                       | Body, Seat & Back Pillow Fabric | 7685       | 7685      | 7685      |
| <b>C7</b>             | Contrasting Back Pillow Fabric  | 7175       | 7175      | 7175      |
|                       | Small Scatter Cushion Fabric    | 2228       | 2228      | 2228      |
|                       | Body, Seat & Back Pillow Fabric | 7687       | 7687      | 7687      |
| <b>C8</b>             | Contrasting Back Pillow Fabric  | 7176       | 7176      | 7176      |
|                       | Small Scatter Cushion Fabric    | 7369       | 7369      | 7369      |
|                       | Body, Seat & Back Pillow Fabric | 7682       | 7682      | 7682      |
| <b>C9</b>             | Contrasting Back Pillow Fabric  | 7172       | 7172      | 7172      |
|                       | Small Scatter Cushion Fabric    | 7366       | 7366      | 7366      |
| CIO                   | Body, Seat & Back Pillow Fabric |            |           |           |
|                       | Contrasting Back Pillow Fabric  |            |           |           |
| Bespoke<br>Option     | Small Scatter Cushion Fabric    |            |           |           |