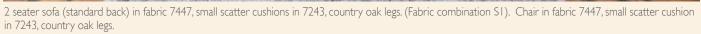

Legged ottoman in fabric 7243, brushed steel legs.

Snuggler in fabric 7447, small scatter cushions in 7243, country oak legs. (Fabric combination S1). Legged ottoman in fabric 3 seater sofa (standard back) in fabric 7447, large scatter cushions in 7243, country oak legs. (Fabric combination S1). 7447, country oak legs. (Fabric combination S1).