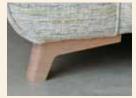

### leg finishes

Country oak leg.

Brushed steel leg.

Grand sofa (pillow back) in fabric 7447, 3 pillows in 7243, 2 pillows in 7447, small scatter cushions in 7353, brushed steel legs. (Fabric combination C1). Swivel chair in fabric 7243.