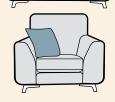

ric 7447, 2 pillows in 7243, 2 pillows in 7447, small scatter cushions in 7353, country oak legs. (Fabric combination C1).





## standard back

# fabric selection guide

# The diagrams below show how the pillow back and scatter cushions are

always supplied.

Please specify the fabric numbers as per the colour guides below.
All pillow back cushions are feather filled as standard.

# pillow back

### Grand sofa

Body, seat and back cushions

Two large scatter cushions

Two small scatter cushions

### 3 seater sofa

Body, seat and back cushions

Two large scatter cushions

### 2 seater sofa

Body, seat and back cushions

Two small scatter cushions

### Snuggler

Body, seat and back cushion

Two small scatter cushions

#### Chair

Body, seat and back cushion

One small scatter cushion







### Grand sofa

Body, seat and two pillow back cushions

Three pillow back cushions

Two small scatter cushions



### 3 seater sofa

Body, seat and two pillow back cushions

Two pillow back cushions

Two small scatter cushions



### 2 seater sofa

Body, seat and one pillow back cushions

Two pillow back cushion

Two small scatter cushions



#### Standard Back Recommended Fabric Combinations

| Combination reference | Part                             | Grand Sofa | 3str Sofa | 2str Sofa | Snuggler | Chair |
|-----------------------|----------------------------------|------------|-----------|-----------|----------|-------|
| SI                    | Body, Seat & Back Cushion Fabric | 7447       | 7447      | 7447      | 7447     | 7447  |
|                       | Large Scatter Cushion F