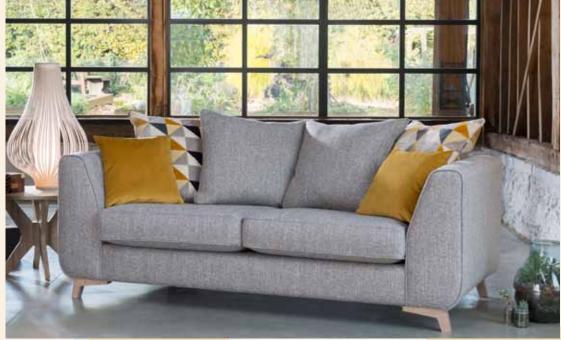

### standard back

Grand sofa in fabric 7447, large scatter cushions in 7243, small scatter cushions in 7353, brushed steel legs.

Grand sofa in fabric 7443, large scatter cushions in 7241, small scatter cushions in 7351, country oak legs.