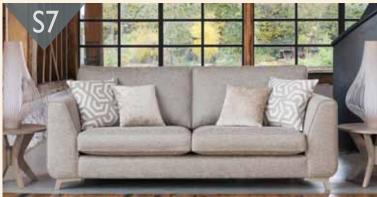

Grand sofa in fabric 7685, large scatter cushions in 7175, small scatter cushions in 2228, country oak legs.

Grand sofa in fabric 7687, large scatter cushions in 7176, small scatter cushions in 7369, brushed steel legs.

Grand sofa in fabric 7592, 3 pillows in 7209, 2 pillows in 7592, small scatter cushions in 7356, country oak legs.

Grand sofa in fabric 7685, 3 pillows in 7175, 2 pillows in 7685, small scatter cushions in 2228, country oak legs.