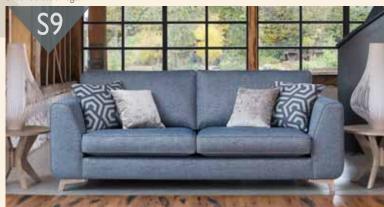

Grand sofa in fabric 7682, large scatter cushions in 7172, small scatter cushions in 7366, country oak legs.

Grand sofa in fabric 7590, 3 pillows in 7202, 2 pillows in 7590, small scatter cushions in 7350, country oak legs.