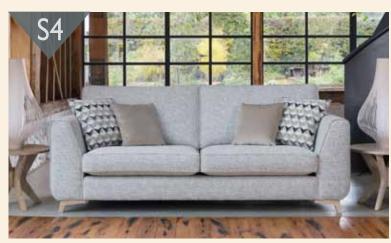

Grand sofa in fabric 7442, large scatter cushions in 7242, small scatter cushions in 7352, country oak legs.

Grand sofa in fabric 7598, large scatter cushions in 7207, small scatter cushions in 7358, country oak legs.

#### Standard Back Recommended Fabric Combinations

| Combination reference | Part                             | Grand Sofa | 3str Sofa | 2str Sofa | Snuggler | Chair |
|-----------------------|----------------------------------|------------|-----------|-----------|----------|-------|
| SI                    | Body, Seat & Back Cushion Fabric | 7447       | 7447      | 7447      | 7447     | 7447  |
|                       | Large Scatter Cushion Fabric     | 7243       | 7243      |           |          |       |
|                       | Small Scatter Cushion Fabric     | 7353       |           | 7243      | 7243     | 7243  |
| <b>S2</b>             | Body, Seat & Back Cushion Fabric | 7443       | 7443      | 7443      | 7443     | 7443  |
|                       | Large Scatter Cushion Fabric     | 7241       | 7241      |           |          |       |
|                       | Small Scatter Cushion Fabric     | 7351       |           | 7241      | 7241     | 7241  |
| <b>S3</b>             | Body, Seat & Back Cushion Fabric | 7442       | 7442      | 7442      | 7442     | 7442  |
|                       | Large Scatter Cushion Fabric     | 7242       | 7242      |           |          |       |
|                       | Small Scatter Cushion Fabric     | 7352       |           | 7242      | 7242     | 7242  |
| <b>S4</b>             | Body, Seat & Back Cushion Fabric | 7598       | 7598      | 7598      | 7598     | 7598  |
|                       | Large Scatter Cushion Fabric     | 7207       | 7207      |           |          |       |
|                       | Small Scatter Cushion Fabric     | 7358       |           | 7207      | 7207     | 7207  |
| <b>S5</b>             | Body, Seat & Back Cushion Fabric | 7590       | 7590      | 7590      | 7590     | 7590  |
|                       | Large Scatter Cushion Fabric     | 7202       | 7202      |           |          |       |
|                       | Small Scatter Cushion Fabric     | 7350       |           | 7202      | 7202     | 7202  |
| <b>S6</b>             | Body, Seat & Back Cushion Fabric | 7592       | 7592      | 7592      | 7592     | 7592  |
|                       | Large Scatter Cushion Fabric     | 7209       | 7209      |           |          |       |
|                       | Small Scatter Cushion Fabric     | 7356       |           | 7209      | 7209     | 7209  |
| <b>S7</b>             | Body, Seat & Back Cushion Fabric | 7685       | 7685      | 7685      | 7685     | 7685  |
|                       | Large Scatter Cushion Fabric     | 7175       | 7175      |           |          |       |
|                       | Small Scatter Cushion Fabric     | 2228       |           | 7175      | 7175     | 7175  |
| <b>S8</b>             | Body, Seat & Back Cushion Fabric | 7687       | 7687      | 7687      | 7687     | 7687  |
|                       | Large Scatter Cushion Fabric     | 7176       | 7176      |           |          |       |
|                       | Small Scatter Cushion Fabric     | 7369       |           | 7176      | 7176     | 7176  |
| <b>S9</b>             | Body, Seat & Back Cushion Fabric | 7682       | 7682      | 7682      | 7682     | 7682  |
|                       | Large Scatter Cushion Fabric     | 7172       | 7172      |           |          |       |
|                       | Small Scatter Cushion Fabric     | 7366       |           | 7172      | 7172     | 7172  |
| SIO                   | Body, Seat & Back Cushion Fabric |            |           |           |          |       |
|                       | Large Scatter Cushion Fabric     |            |           |           |          |       |
| Bespoke<br>Option     | Small Scatter Cushion Fabric     |            |           |           |          |       |