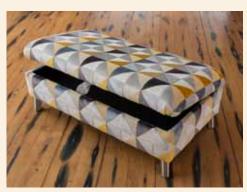

Legged ottoman in fabric 7243, brushed steel legs.

Snuggler in fabric 7447, small scatter cushions in 7243, country oak legs. (Fabric combination S1). Legged ottoman in fabric 3 seater sofa (standard back) in fabric 7447, large scatter cushions in 7243, country oak legs. (Fabric combination S1). 7447, country oak legs. (Fabric combination S1).