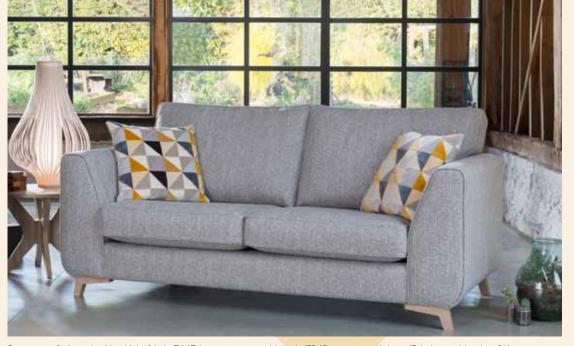

Supplied on glides

\*Swivel chair seat cushion has cut foam interior with 10 year Guarantee.

Grand sofa (standard back) in fabric 7447, large scatter cushions in 7243, small scatter cushions in 7353, brushed steel legs. (Fabric combination S1). Swivel chair in fabric 7353.

Grand sofa (pillow back) in fabric 7447, 3 pillows in 7243, 2 pillows in 7447, small scatter cushions in 7353, brushed steel legs. (Fabric combination CI).