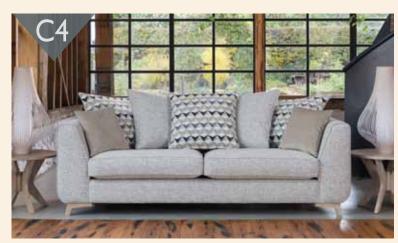

Grand sofa in fabric 7442, 3 pillows in 7242, 2 pillows in 7442, small scatter cushions in 7352, country oak legs.

Grand sofa in fabric 7598, 3 pillows in 7207, 2 pillows in 7598, small scatter cushions in 7358, country oak legs.

#### Pillow Back Recommended Fabric Combinations

| Combination reference | Part                            | Grand Sofa | 3str Sofa | 2str Sofa |
|-----------------------|---------------------------------|------------|-----------|-----------|
|                       | Body, Seat & Back Pillow Fabric | 7447       | 7447      | 7447      |
| CI                    | Contrasting Back Pillow Fabric  | 7243       | 7243      | 7243      |
|                       | Small Scatter Cushion Fabric    | 7353       | 7353      | 7353      |
|                       | Body, Seat & Back Pillow Fabric | 7443       | 7443      | 7443      |
| C2                    | Contrasting Back Pillow Fabric  | 7241       | 7241      | 7241      |
|                       | Small Scatter Cushion Fabric    | 7351       | 7351      | 7351      |
|                       | Body, Seat & Back Pillow Fabric | 7442       | 7442      | 7442      |
| <b>C</b> 3            | Contrasting Back Pillow Fabric  | 7242       | 7242      | 7242      |
|                       | Small Scatter Cushion Fabric    | 7352       | 7352      | 7352      |
|                       | Body, Seat & Back Pillow Fabric | 7598       | 7598      | 7598      |
| <b>C4</b>             | Contrasting Back Pillow Fabric  | 7207       | 7207      | 7207      |
|                       | Small Scatter Cushion Fabric    | 7358       | 7358      | 7358      |
|                       | Body, Seat & Back Pillow Fabric | 7590       | 7590      | 7590      |
| C5                    | Contrasting Back Pillow Fabric  | 7202       | 7202      | 7202      |
|                       | Small Scatter Cushion Fabric    | 7350       | 7350      | 7350      |
|                       | Body, Seat & Back Pillow Fabric | 7592       | 7592      | 7592      |
| C6                    | Contrasting Back Pillow Fabric  | 7209       | 7209      | 7209      |
|                       | Small Scatter Cushion Fabric    | 7356       | 7356      | 7356      |
|                       | Body, Seat & Back Pillow Fabric | 7685       | 7685      | 7685      |
| <b>C7</b>             | Contrasting Back Pillow Fabric  | 7175       | 7175      | 7175      |
|                       | Small Scatter Cushion Fabric    | 2228       | 2228      | 2228      |
|                       | Body, Seat & Back Pillow Fabric | 7687       | 7687      | 7687      |
| <b>C8</b>             | Contrasting Back Pillow Fabric  | 7176       | 7176      | 7176      |
|                       | Small Scatter Cushion Fabric    | 7369       | 7369      | 7369      |
|                       | Body, Seat & Back Pillow Fabric | 7682       | 7682      | 7682      |
| <b>C9</b>             | Contrasting Back Pillow Fabric  | 7172       | 7172      | 7172      |
|                       | Small Scatter Cushion Fabric    | 7366       | 7366      | 7366      |
| CIO                   | Body, Seat & Back Pillow Fabric |            |           |           |
|                       | Contrasting Back Pillow Fabric  |            |           |           |
| Bespoke<br>Option     | Small Scatter Cushion Fabric    |            |           |           |