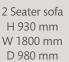

Grand sofa H 930 mm W 2240 mm D 980 mm

Chair H 960 mm W 950 mm D 960 mm

Chair arm height is 660mm (no arm pillow)

Accent Chair H 900 mm W 700 mm D 900 mm

Swivel Chair H 970 mm W 640 mm D 860 mm

Legged ottoman H 400 mm W 1000 mm D 570 mm