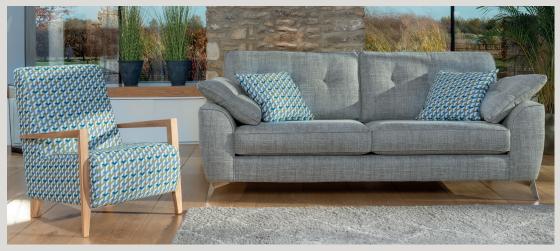

Swivel chair in fabric 9009. Grand sofa in fabric 8198, large scatter cushions in 9009, satin nickel legs.