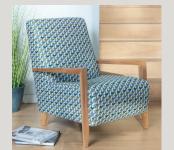

## Arm options (Accent chair)

Light Oak

Walnut finish

Storage stool in fabric 9489 (supplied on glides), Legged Ottoman in fabric 9099, walnut finish legs, Footstool in fabric 9343 (supplied on glides).