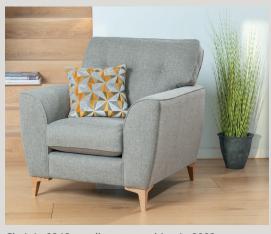

## Arm caps

Arm caps will help protect your furniture from wear and tear and are available as an optional accessory.

Chair in 9348, small scatter cushion in 9093, light oak legs.