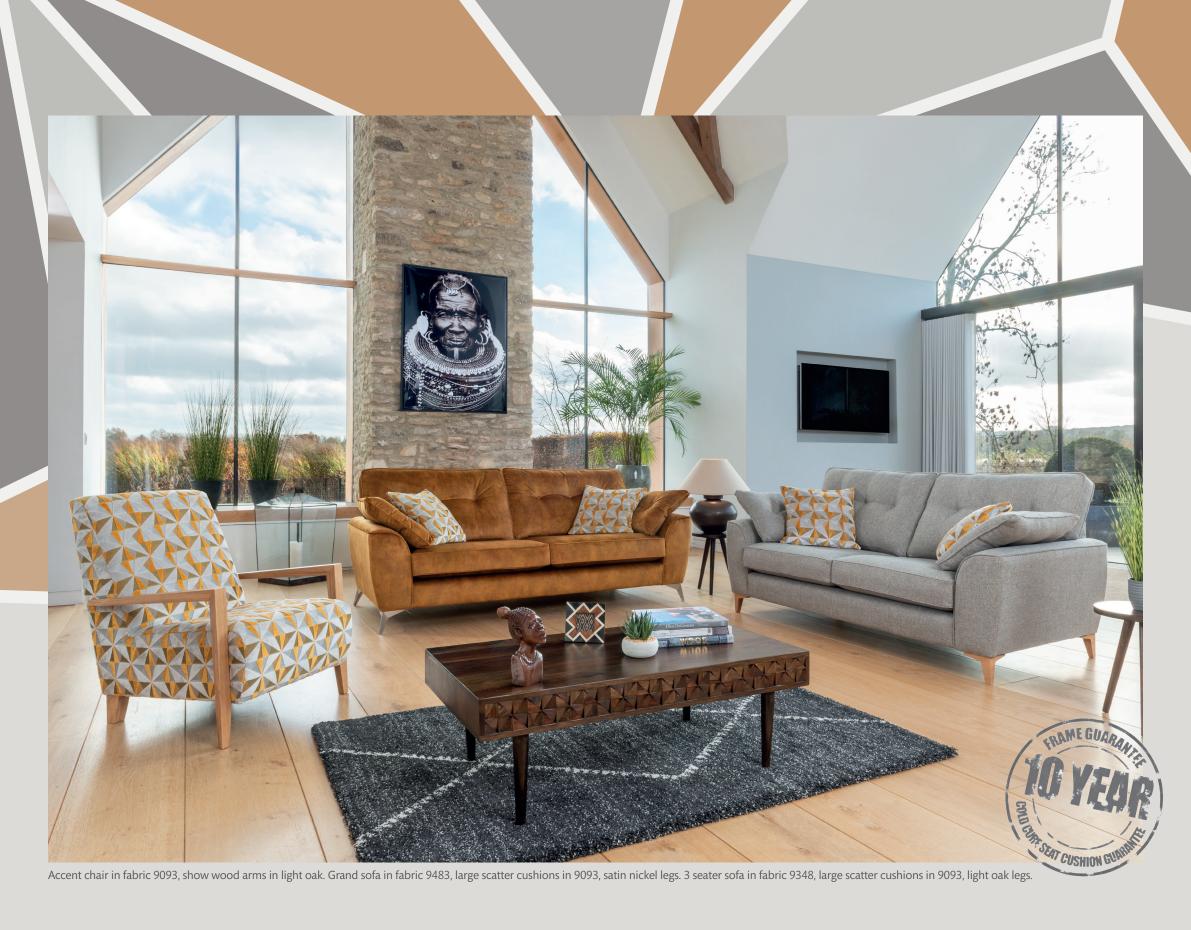

2 seater sofa in fabric 9500, small scatter cushions in 9000, light oak legs.

Accent chair in fabric 9000, show wood arms in light oak. Grand sofa in fabric 9507, large scatter cushions in 9000, satin nickel legs.