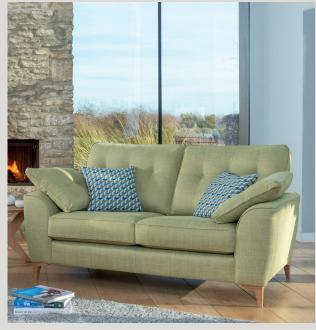

2 seater sofa in fabric 9500, small scatter cushions in 9000, light oak legs.

Accent chair in fabric 9000, show wood arms in light oak. Grand sofa in fabric 9507, large scatter cushions in 9000, satin nickel legs.