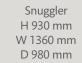

Storage Stool H 410 mm W 640 mm D 580 mm

Stool Footstool mm H 380 mm mm W 640 mm mm D 580 mm

Supplied on glides

Accent chair in fabric 9011, show wood arms in walnut finish. Grand sofa in fabric 9217, large scatter cushions in 9011, walnut finish legs. Snuggler in fabric 9501, small scatter cushion in 9011, satin nickel legs.