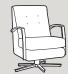

Grand sofa H 930 mm W 2240 mm D 980 mm

Chair H 960 mm W 950 mm D 960 mm

Chair arm height is 660mm (no arm pillow)

Accent Chair H 900 mm W 700 mm D 900 mm

Swivel Chair H 970 mm W 640 mm D 860 mm

Legged ottoman H 400 mm W 1000 mm D 570 mm