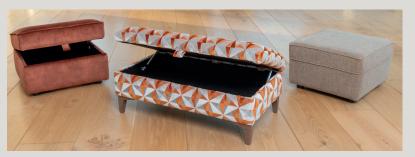

Storage Stool H 410 mm W 640 mm D 580 mm

Stool Footstool mm H 380 mm mm W 640 mm mm D 580 mm

Supplied on glides

Accent chair in fabric 9011, show wood arms in walnut finish. Grand sofa in fabric 9217, large scatter cushions in 9011, walnut finish legs. Snuggler in fabric 9501, small scatter cushion in 9011, satin nickel legs.

## Arm options (Accent chair)

Light Oak

Walnut finish

Storage stool in fabric 9489 (supplied on glides), Legged Ottoman in fabric 9099, walnut finish legs, Footstool in fabric 9343 (supplied on glides).