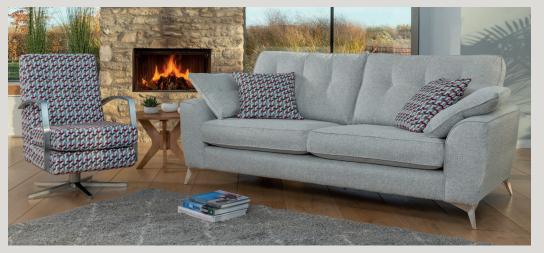

## Arm caps

Arm caps will help protect your furniture from wear and tear and are available as an optional accessory.

Chair in 9348, small scatter cushion in 9093, light oak legs.