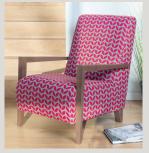

Grand sofa H 930 mm W 2240 mm D 980 mm

Chair H 960 mm W 950 mm D 960 mm

Chair arm height is 660mm (no arm pillow)

Accent Chair H 900 mm W 700 mm D 900 mm

Swivel Chair H 970 mm W 640 mm D 860 mm

Legged ottoman H 400 mm W 1000 mm D 570 mm

Storage Stool H 410 mm W 640 mm D 580 mm

Stool Footstool mm H 380 mm mm W 640 mm mm D 580 mm

Supplied on glides

Accent chair in fabric 9011, show wood arms in walnut finish. Grand sofa in fabric 9217, large scatter cushions in 9011, walnut finish legs. Snuggler in fabric 9501, small scatter cushion in 9011, satin nickel legs.