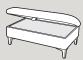

Storage Stool H 410 mm W 640 mm D 580 mm

Stool Footstool mm H 380 mm mm W 640 mm mm D 580 mm

Supplied on glides

Accent chair in fabric 9011, show wood arms in walnut finish. Grand sofa in fabric 9217, large scatter cushions in 9011, walnut finish legs. Snuggler in fabric 9501, small scatter cushion in 9011, satin nickel legs.