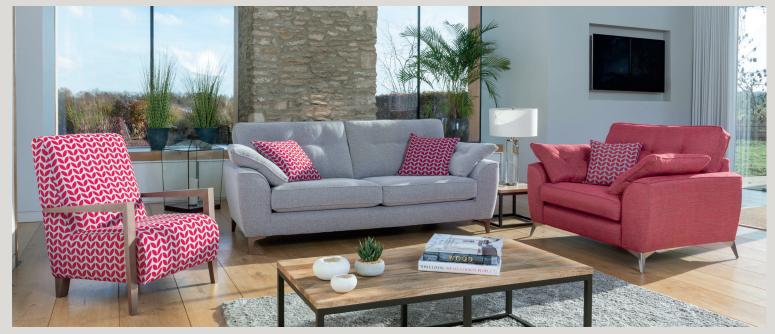

Storage Stool H 410 mm W 640 mm D 580 mm

Stool Footstool mm H 380 mm mm W 640 mm mm D 580 mm

Supplied on glides

Accent chair in fabric 9011, show wood arms in walnut finish. Grand sofa in fabric 9217, large scatter cushions in 9011, walnut finish legs. Snuggler in fabric 9501, small scatter cushion in 9011, satin nickel legs.