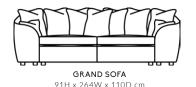

## STANDARD SPECIFICATIONS

- . Available in soft cover only
- . Frame construction combination of hardwood rails, with plywood panels, glued and screwed.

  Combination of coil sprung and serpentine sprung sea
- Combination of coil sprung and serpentine sprung seat with a serpentine sprung back and elasticated webbing on inside arms.
- . Seat filling Supawrap
- . Scatter filling Duck feather
- . Wood finish Ebony (hidden glides)
- . Removable arms on Grand and Large sofas
- · Scatters Grand: 7 large, 2 small;

Large: 6 large & 2 small; Swivel Chair: 2 medium