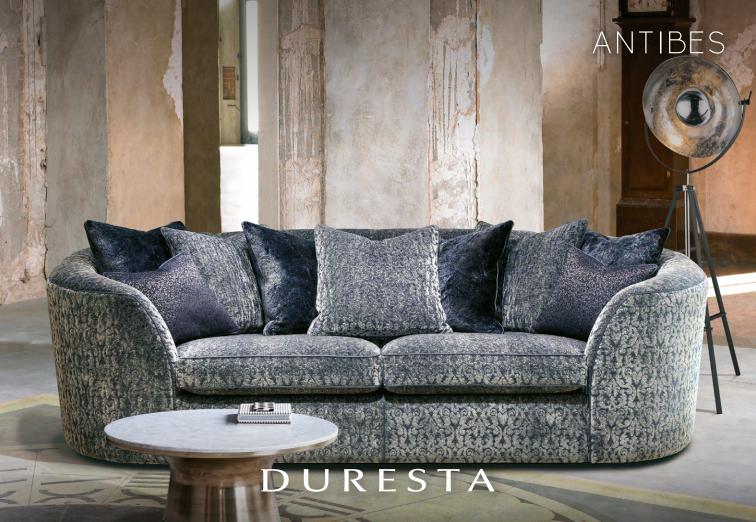

## STANDARD SPECIFICATIONS

- . Available in soft cover only
- . Frame construction combination of hardwood rails, with plywood panels, glued and screwed.

  Combination of coil sprung and serpentine sprung sea
- Combination of coil sprung and serpentine sprung seat with a serpentine sprung back and elasticated webbing on inside arms.
- . Seat filling Supawrap
- . Scatter filling Duck feather
- . Wood finish Ebony (hidden glides)
- . Removable arms on Grand and Large sofas
- · Scatters Grand: 7 large, 2 small;

Large: 6 large & 2 small; Swivel Chair: 2 medium