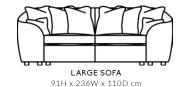

## ANTIBES

SWIVEL CHAIR 91H x 131W x 110D cm

Large: 6 large & 2 small; Swivel Chair: 2 medium