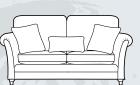

H 980mm W 2070mm D 1050mm

2 seater sofa H 980mm W 1860mm D 1050mm

Grand sofa (pillow back) in fabric 9717, three pillows in 9717, two pillows in 9857, small scatter cushions in 9827, smokey oak pewter castor legs (OC15). Wing chair in fabric 9827, smokey oak pewter castor legs (OC17).

#### Grand sofa

Body and seat cushions

Three pillow back cushions

Two pillow back cushions