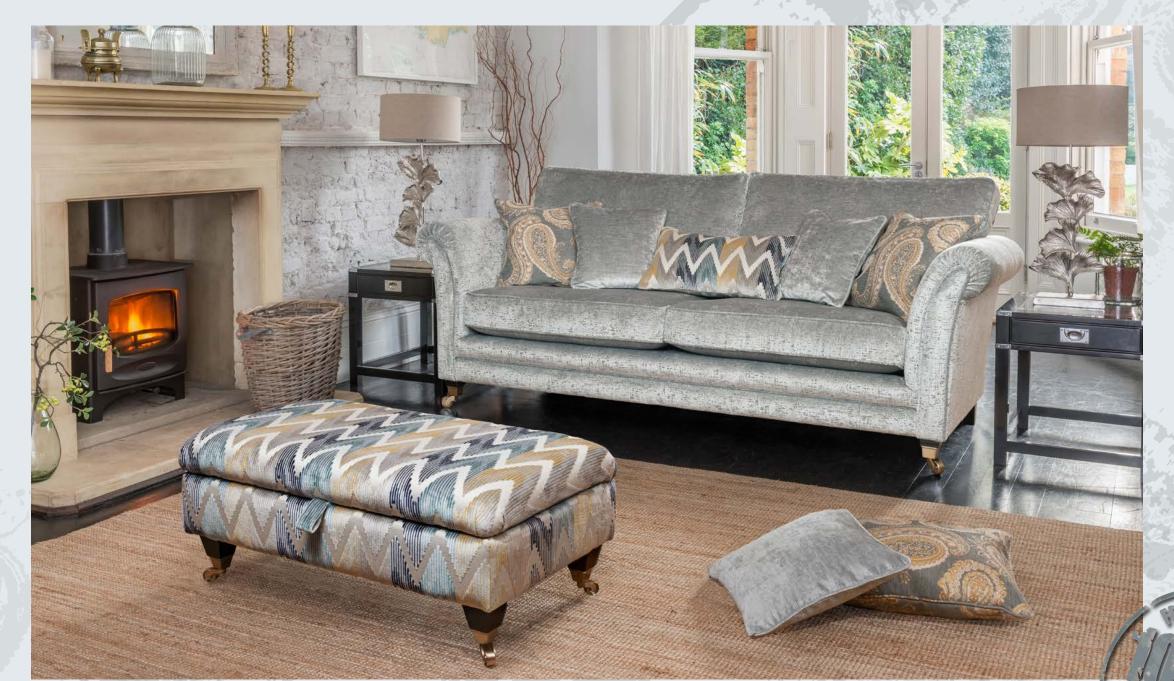

H 980mm W 2070mm D 1050mm

2 seater sofa H 980mm W 1860mm D 1050mm

Grand sofa (pillow back) in fabric 9717, three pillows in 9717, two pillows in 9857, small scatter cushions in 9827, smokey oak pewter castor legs (OC15). Wing chair in fabric 9827, smokey oak pewter castor legs (OC17).

## Standard back

Grand sofa (standard back) in fabric 9717, large scatter cushions in 9857, small scatter cushions in 9827, lumbar cushion in 9857, smokey oak pewter castor legs (OCI5). Wing chair in fabric 9827, smokey oak pewter castor legs (OCI7).

Footstool in fabric 9607, Storage stool in fabric 9333, supplied on glides. Legged ottoman in fabric 9013, ebony bronze castor legs (ECI6).