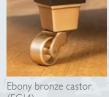

Grand sofa (pillow back) in fabric 9278, three pillows in 9398, two pillows in 9278, small scatter cushions in 9822, ebony bronze castor legs (ECI4). Wing chair in fabric 9398, ebony bronze castor legs (ECI6).

Grand sofa (pillow back) in fabric 9607, three pillows in 9333, two pillows in 9607, small scatter cushions in 9827, ebony bronze castor legs (ECI4).