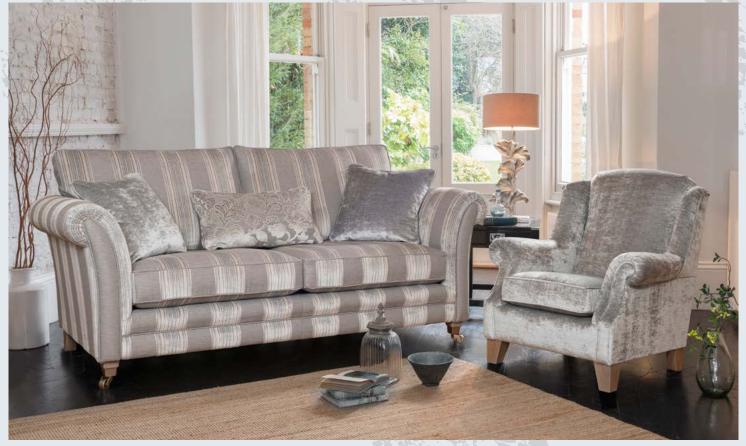

70mm lower than the sofa arm height







Legged Ottoman

D 570mm



Storage stool H 410mm W 640mm D 580mm

Supplied on glides

Footstool H 380mm W 640mm D 580mm Supplied on glides



Pillow back

Grand sofa H 980mm W 2300mm D 1050mm

3 seater sofa

H 980mm W 2070mm D 1050mm

2 seater sofa H 980mm W 1860mm D 1050mm





Grand sofa (pillow back) in fabric 9717, three pillows in 9717, two pillows in 9857, small scatter cushions in 9827, smokey oak pewter castor legs (OC15). Wing chair in fabric 9827, smokey oak pewter castor legs (OC17).

## Standard back



Grand sofa (standard back) in fabric 9717, large scatter cushions in 9857, small scatter cushions in 9827, lumbar cushion in 9857, smokey oak pewter castor legs (OCI5). Wing chair in fabric 9827, smokey oak pewter castor legs (OCI7).



3 seater sofa (standard back) in fabric 9857, large scatter cushions in 9827, lumbar cushion in 9717, smokey oak pewter castor legs (OCI5). Wing chair in fabric 9827, smokey oak solid legs (AV3).



Grand sofa (standard back) in fabric 9278, large scatter cushions in 9398, small scatter cushions in 9822, lumbar cushion in 9662, ebony bronze castor legs (EC14). Wing chair in fabric 9398, ebony bronze castor legs (EC16).



Snuggler in fabric 9287, small scatter cushions in 9447, smokey oak pewter castor legs (OCI5).



Chair in fabric 9717, small scatter cushion in 9827, smokey oak pewter castor legs (OCI5).

# Pillow back



3 seater sofa (pillow back) in fabric 9857, two pillows in 9717, two pillows in 9857, small scatter cushions in 9827, smokey oak pewter castor legs (OC15). Wing chai