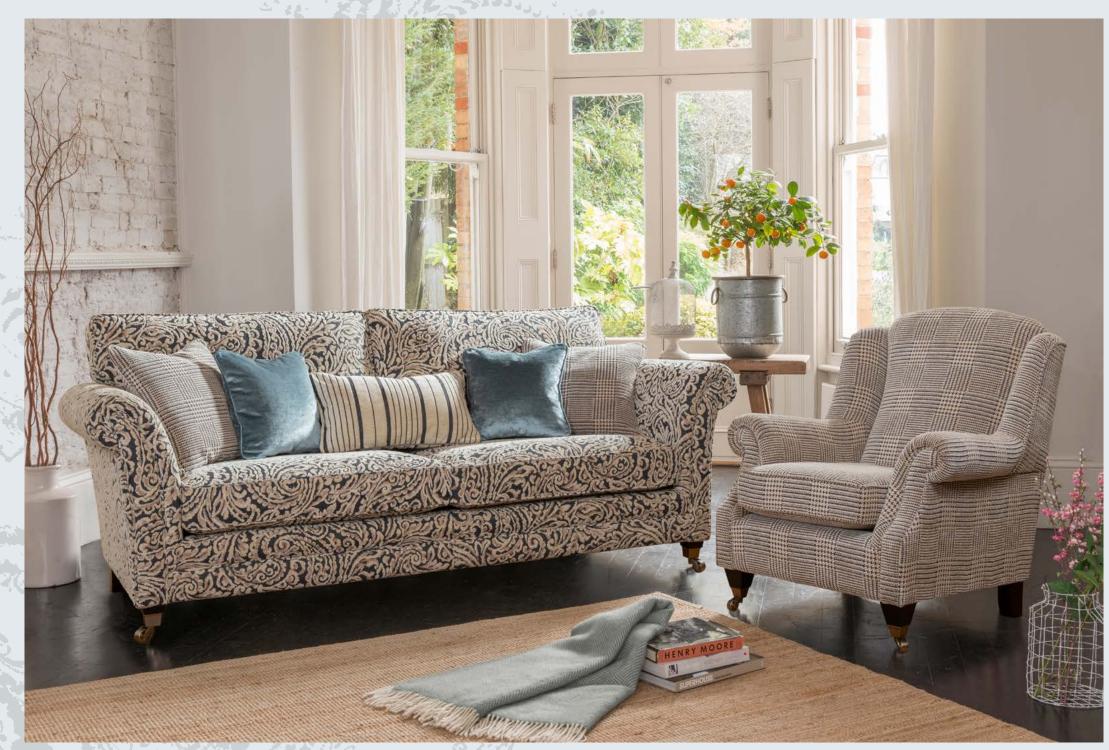

H 980mm W 2070mm D 1050mm

2 seater sofa H 980mm W 1860mm D 1050mm

Grand sofa (pillow back) in fabric 9717, three pillows in 9717, two pillows in 9857, small scatter cushions in 9827, smokey oak pewter castor legs (OC15). Wing chair in fabric 9827, smokey oak pewter castor legs (OC17).

## Standard back

Grand sofa (standard back) in fabric 9717, large scatter cushions in 9857, small scatter cushions in 9827, lumbar cushion in 9857, smokey oak pewter castor legs (OCI5). Wing chair in fabric 9827, smokey oak pewter castor legs (OCI7).