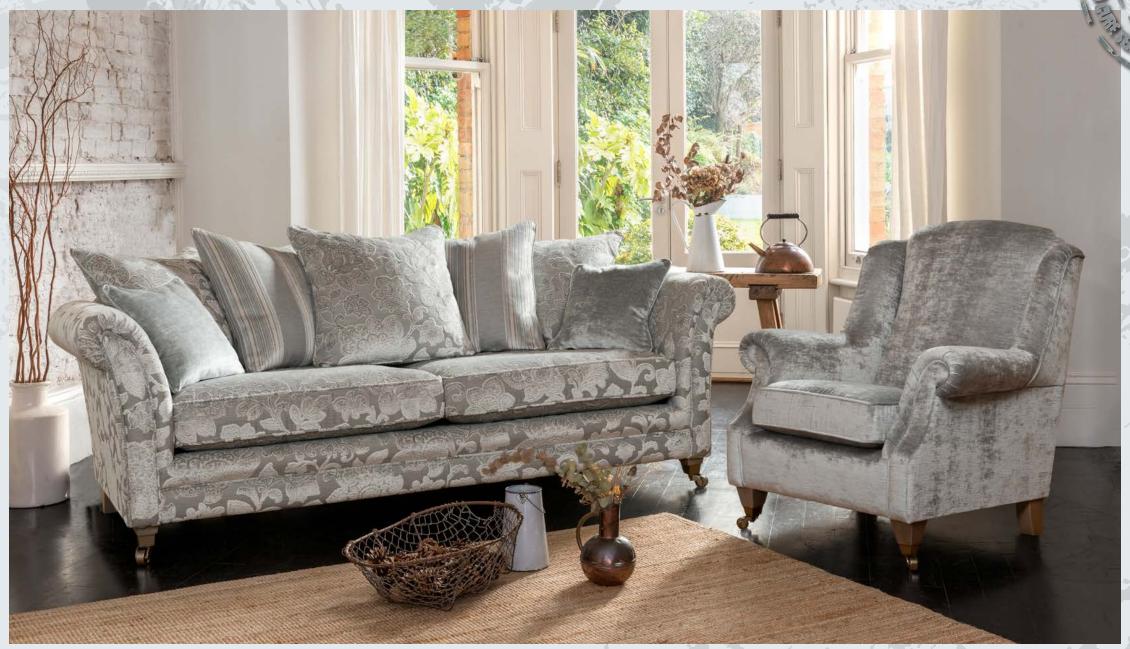

3 seater sofa (standard back) in fabric 9857, large scatter cushions in 9827, lumbar cushion in 9717, smokey oak pewter castor legs (OCI5). Wing chair in fabric 9827, smokey oak solid legs (AV3).

Grand sofa (standard back) in fabric 9278, large scatter cushions in 9398, small scatter cushions in 9822, lumbar cushion in 9662, ebony bronze castor legs (EC14). Wing chair in fabric 9398, ebony bronze castor legs (EC16).

Snuggler in fabric 9287, small scatter cushions in 9447, smokey oak pewter castor legs (OCI5).

Chair in fabric 9717, small scatter cushion in 9827, smokey oak pewter castor legs (OCI5).