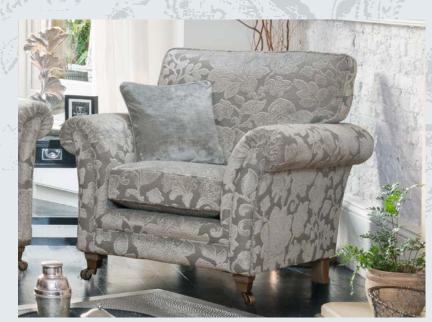

Snuggler in fabric 9287, small scatter cushions in 9447, smokey oak pewter castor legs (OCI5).

Chair in fabric 9717, small scatter cushion in 9827, smokey oak pewter castor legs (OCI5).