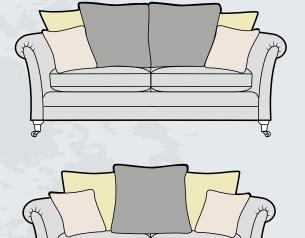

## Standard back configuration

## Pillow back configuration

#### Grand sofa

Body and seat cushions

Three pillow back cushions

Two pillow back cushions

#### 3 seater sofa

Body and seat cushions

Two pillow back cushions Two pillow back cushions

Two small scatter cushions

#### 2 seater sofa

Body and seat cushions

Two pillow back cushions

One pillow back cushion Two small scatter cushions

All pillow back cushions and scatter cushions are feather filled as standard.

Accent chair in fabric 9767, smokey oak solid legs (AV3). Wing chair in fabric 9827, smokey oak pewter