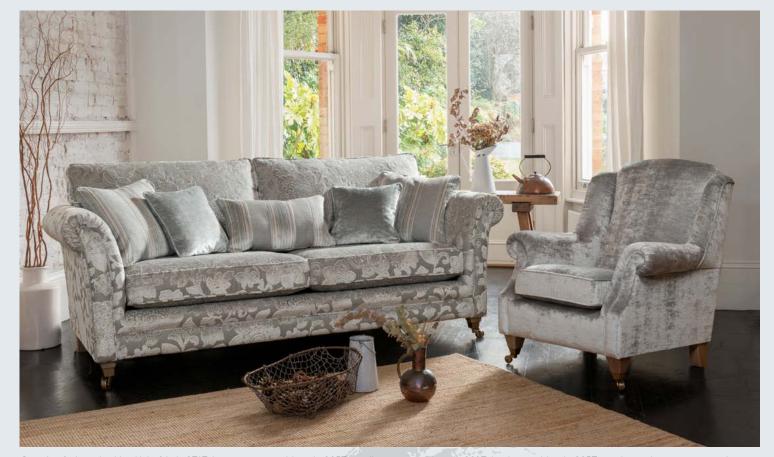

3 seater sofa (standard back) in fabric 9857, large scatter cushions in 9827, lumbar cushion in 9717, smokey oak pewter castor legs (OCI5). Wing chair in fabric 9827, smokey oak solid legs (AV3).

Grand sofa (standard back) in fabric 9278, large scatter cushions in 9398, small scatter cushions in 9822, lumbar cushion in 9662, ebony bronze castor legs (EC14). Wing chair in fabric 9398, ebony bronze castor legs (EC16).

Snuggler in fabric 9287, small scatter cushions in 9447, smokey oak pewter castor legs (OCI5).

Chair in fabric 9717, small scatter cushion in 9827, smokey oak pewter castor legs (OCI5).