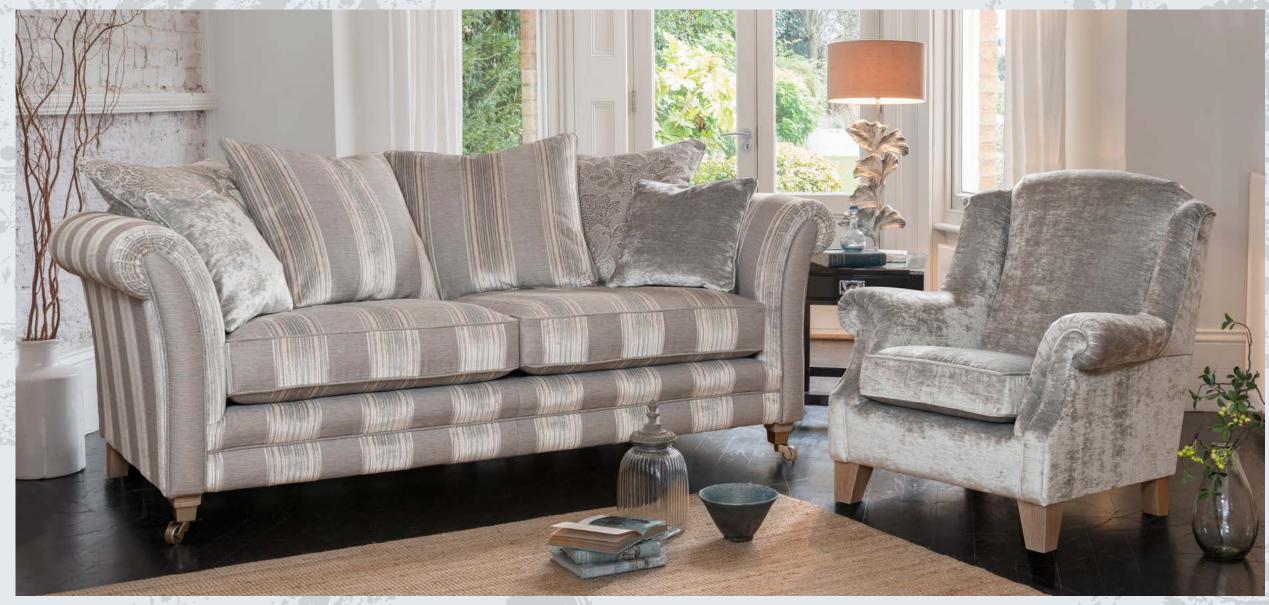

# Pillow back

3 seater sofa (pillow back) in fabric 9857, two pillows in 9717, two pillows in 9857, small scatter cushions in 9827, smokey oak pewter castor legs (OC15). Wing chair in fabric 9827, smokey oak solid legs (AV3).