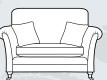

### Standard back



Grand sofa H 980mm W 2300mm D 1050mm



3 seater sofa H 980mm W 2070mm D 1050mm



2 seater sofa H 980mm W 1860mm D 1050mm



Snuggler H 980mm W 1420mm D 1050mm



D 990mm

Chair arm height is 70mm lower than the sofa arm height







Legged Ottoman

D 570mm



Storage stool H 410mm W 640mm D 580mm

Supplied on glides

Footstool H 380mm W 640mm D 580mm Supplied on glides



Pillow back

Grand sofa H 980mm W 2300mm D 1050mm

3 seater sofa

H 980mm W 2070mm D 1050mm

2 seater sofa H 980mm W 1860mm D 1050mm





Grand sofa (pillow back) in fabric 9717, three pillows in 9717, two pillows in 9857, small scatter cushions in 9827, smokey oak pewter castor legs (OC15). Wing chair in fabric 9827, smokey oak pewter castor legs (OC17).

## Standard back



Grand sofa (standard back) in fabric 9717, large scatter cushions in 9857, small scatter cushions in 9827, lumbar cushion in 9857, smokey oak pewter castor legs (OCI5)