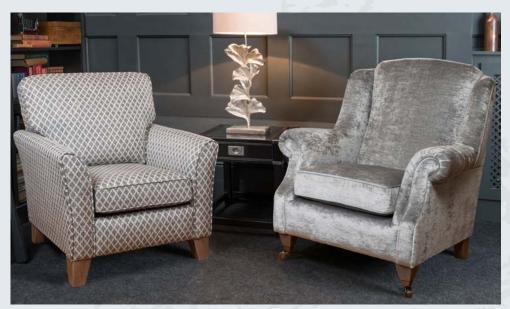

#### 2 seater sofa

Body and seat cushions

Two pillow back cushions

One pillow back cushion Two small scatter cushions

All pillow back cushions and scatter cushions are feather filled as standard.

Accent chair in fabric 9767, smokey oak solid legs (AV3). Wing chair in fabric 9827, smokey oak pewter