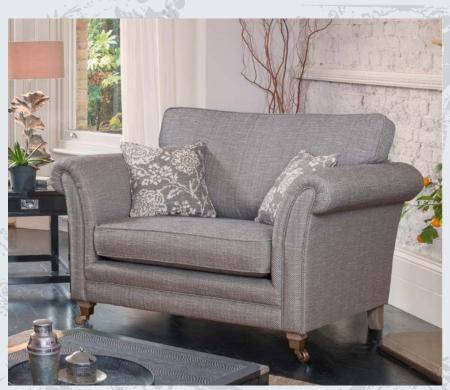

Snuggler in fabric 9287, small scatter cushions in 9447, smokey oak pewter castor legs (OCI5).

Chair in fabric 9717, small scatter cushion in 9827, smokey oak pewter castor legs (OCI5).