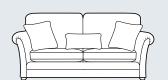

# Pillow back

3 seater sofa (pillow back) in fabric 9857, two pillows in 9717, two pillows in 9857, small scatter cushions in 9827, smokey oak pewter castor legs (OC15). Wing chair in fabric 9827, smokey oak solid legs (AV3).

#### 3 seater sofa

Body and seat cushions

Two pillow back cushions Two pillow back cushions

Two small scatter cushions