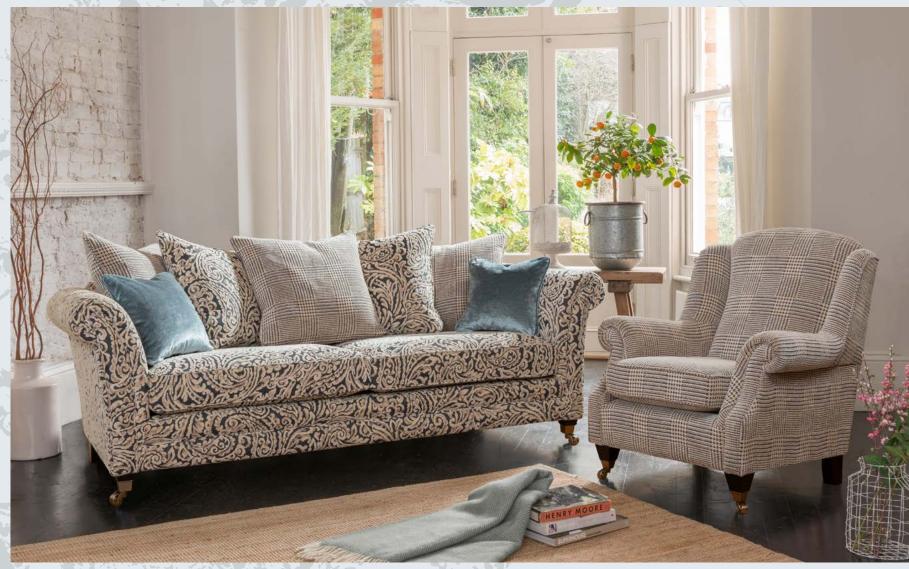

H 980mm W 2070mm D 1050mm

2 seater sofa H 980mm W 1860mm D 1050mm

Grand sofa (pillow back) in fabric 9717, three pillows in 9717, two pillows in 9857, small scatter cushions in 9827, smokey oak pewter castor legs (OC15). Wing chair in fabric 9827, smokey oak pewter castor legs (OC17).

## Standard back

Grand sofa (standard back) in fabric 9717, large scatter cushions in 9857, small scatter cushions in 9827, lumbar cushion in 9857, smokey oak pewter castor legs (OCI5). Wing chair in fabric 9827, smokey oak pewter castor legs (OCI7).