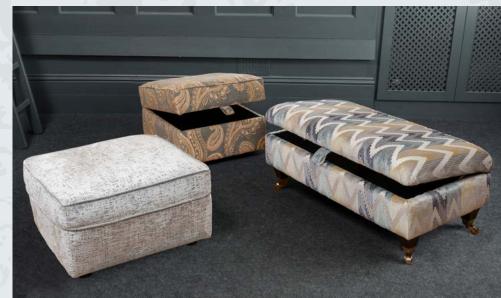

Legged Ottoman

D 570mm

Storage stool H 410mm W 640mm D 580mm

Supplied on glides

Footstool H 380mm W 640mm D 580mm Supplied on glides

Pillow back

Grand sofa H 980mm W 2300mm D 1050mm

3 seater sofa

Footstool in fabric 9607, Storage stool in fabric 9333, supplied on glides. Legged ottoman in fabric 9013, ebony bronze castor legs (ECI6).