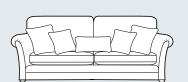

### Standard back

Grand sofa H 980mm W 2300mm D 1050mm

3 seater sofa H 980mm W 2070mm D 1050mm

2 seater sofa H 980mm W 1860mm D 1050mm

Snuggler H 980mm W 1420mm D 1050mm

D 990mm

Chair arm height is 70mm lower than the sofa arm height

#### Grand sofa

Body, seat and back cushions

Two large scatter cushions

Two small scatter cushions

One lumbar cushion

#### 3 seater sofa

Body, seat and back cushions

Two large scatter cushions

One lumbar cushion