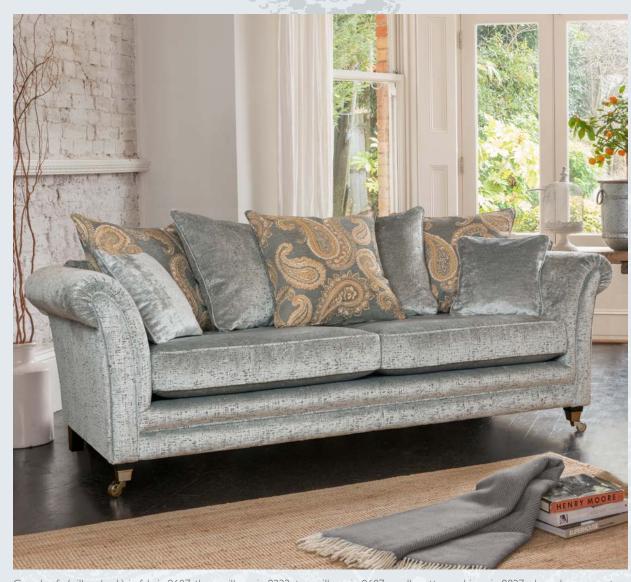

Grand sofa (pillow back) in fabric 9607, three pillows in 9333, two pillows in 9607, small scatter cushions in 9827, ebony bronze castor legs (ECI4).