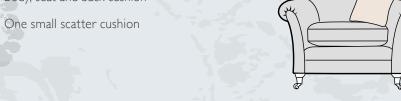

#### Snuggler

Body, seat and back cushion

Two small scatter cushions

#### Chair

Body, seat and back cushion