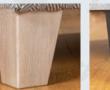

### Leg options

(Sofas, Snuggler, and Chair)

(Accent chair, Wing chair, Legged ottoman)