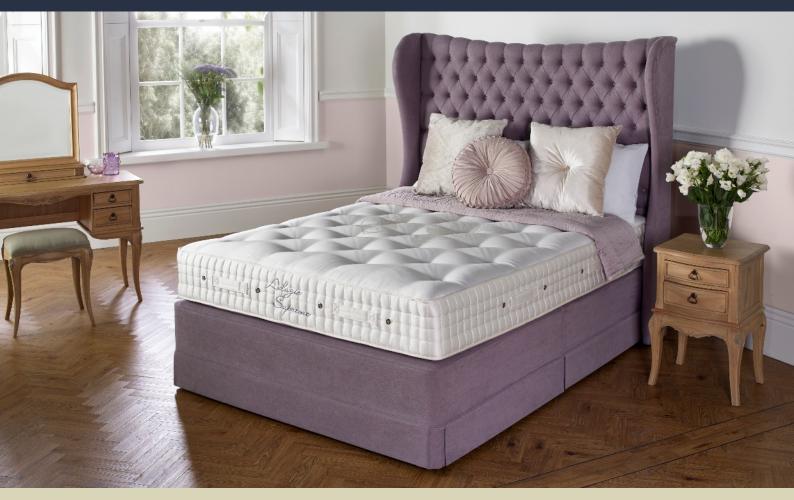

## Adagio Supreme NOTURN

Exclusive AIS Collection

Each Hypnos bed is individually handmade by master craftsman, customised to personal tastes and needs.

Proud holders of a Royal Warrant, Hypnos's unrivalled 'best of British' quality is reinforced by a 10 year guarantee and a reputation for making the most comfortable beds in the world.

## The Mattress

- This luxury no turn mattress features a ReActive™ 8 pocket spring system. Each ReActive™ spring has 8 active turns independently and actively sensing your shape and weight distribution, providing comfort and support exactly where you and your partner need it. Choose a medium or firmer comfort level.
- Upholstered with layers of Camel Wool, Alpaca, Latex and Wool and covered with the finest wool-infused Belgian Damask to provide an exquisite, soft and silky sleep surface.
- Tailored with 3 rows of genuine hand side-stitching for additional edge-to edge support, and hand-tufted for longevity.

## The Divan & Headboard

- Match with a sprung divan with
  1,000 pocket springs in a 150cm for
  additional deep comfort and support, or with a solid top
  divan for a firmer feel.
- Choose an upholstered headboard to crown the bed.
- A personal design statement headboards and divans can be upholstered in a range of fabrics to match any interior, creating a stunning bedroom centrepiece.
- Finishing touches hidden storage drawers, a choice of feet or a divan skirt.