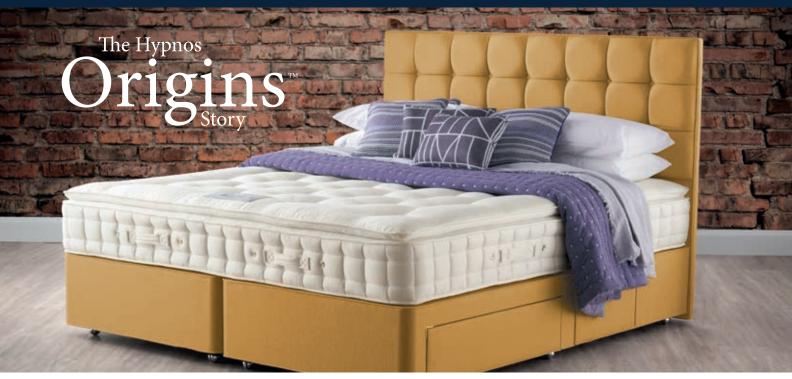

## ORIGINS PILLOW TOP COLLECTION

Each Hypnos bed is individually handmade by master craftsman and customised to personal tastes and needs. Proud holders of a Royal Warrant, Hypnos' unrivalled 'best of British' quality is reinforced by a 10-year guarantee and a reputation for making the most comfortable beds in the world.

## **SPECIFICATION**

- The Alvescot mattress provides supportive comfort for the body, with cushioning layers of responsibly sourced cotton and soft Solotex<sup>™</sup>.
- The cotton is soft, breathable and responsibly sourced\*, ensuring continuous improvements for the environment it grows in and the farming communities who produce it.
- Containing over 2kg of pure British wool (per 150cm mattress) to wick away moisture from the body and provide resilient comfort, all the wool is traceable to Red Tractor assured farms.
- This no-turn mattress features ReActivePro<sup>™</sup> 6-turn pocket spring system with Triple Edge Protection<sup>™</sup> providing our best edge-to-edge support. Tailored with two rows of genuine hand side stitching.
- The breathable sleep surface, woven from responsibly sourced, unbleached cotton, is naturally fire resistant without the use of traditional FR chemicals.

## **DESIGN OPTIONS**

- We recommend pairing this mattress with a firm edge, sprung divan base for optimum comfort. Select a traditional deep or modern shallow divan style with a choice of feet.
- Choose a Hypnos headboard to crown the bed, upholstered in a range of fabrics to match the divan base and your interior, creating a stunning bedroom centrepiece.