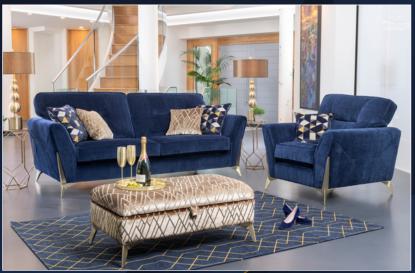

Grand sofa in fabric 1592, large scatter cushions in 1072, small scatter cushions in 0093, brushed gold legs. Chair in fabric 1592, small scatter cushion in 1072, brushed gold legs. Legged Ottoman in fabric 0093, brushed gold legs.