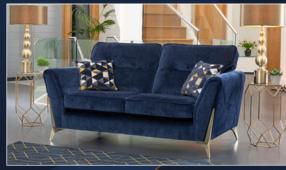

2 seater sofa in fabric 1592, small scatter cushions in 1072, brushed gold legs.

Accent chair in fabric 0093, brushed gold legs.

Storage stool in fabric 1072 (supplied on glides), Footstool in fabric 1592 (supplied on glides), Legged Ottoman in fabric 0093, brushed gold legs.