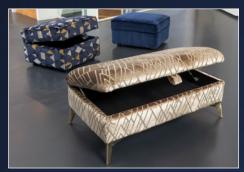

2 seater sofa in fabric 1592, small scatter cushions in 1072, brushed gold legs.

Accent chair in fabric 0093, brushed gold legs.

Storage stool in fabric 1072 (supplied on glides), Footstool in fabric 1592 (supplied on glides), Legged Ottoman in fabric 0093, brushed gold legs.