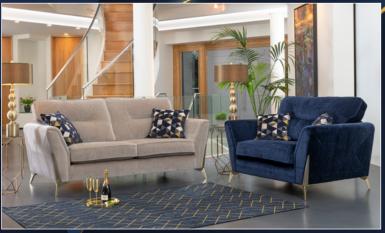

3 seater sofa in fabric 1598, large scatter cushions in 1072, brushed gold legs. Snuggler in fabric 1592, small scatter cushions in 1072, brushed gold legs.

Sofas, Snuggler and Chair

Polished chrome

Accent chair

2 seater sofa in fabric 1592, small scatter cushions in 1072, brushed gold legs.

Accent chair in fabric 0093, brushed gold legs.

Storage stool in fabric 1072 (supplied on glides), Footstool in fabric 1592 (supplied on glides), Legged Ottoman in fabric 0093, brushed gold legs.