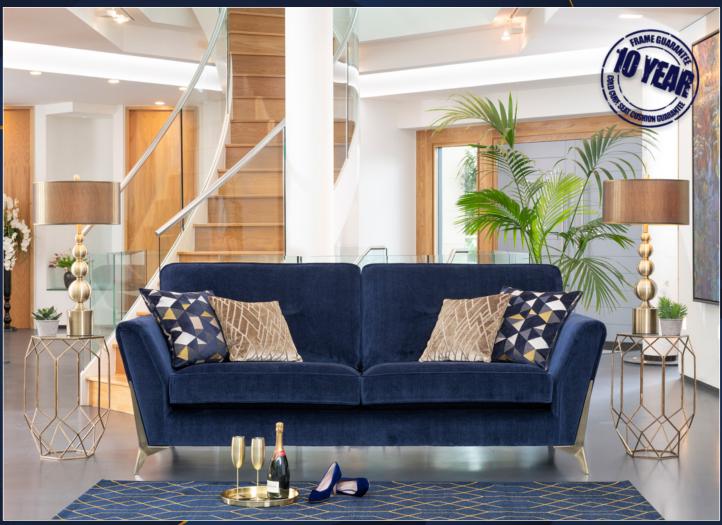

Grand sofa in fabric 1592, large scatter cushions in 1072, small scatter cushions in 0093, brushed gold legs.

Grand sofa H 960mm W 2280mm D 1000mm

3 seater sofa H 960mm W 2050mm D 1000mm

2 seater sofa H 960mm W 1840mm D 1000mm