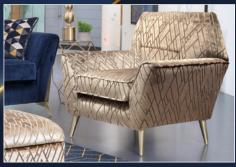

2 seater sofa in fabric 1592, small scatter cushions in 1072, brushed gold legs.

Accent chair in fabric 0093, brushed gold legs.

Storage stool in fabric 1072 (supplied on glides), Footstool in fabric 1592 (supplied on glides), Legged Ottoman in fabric 0093, brushed gold legs.