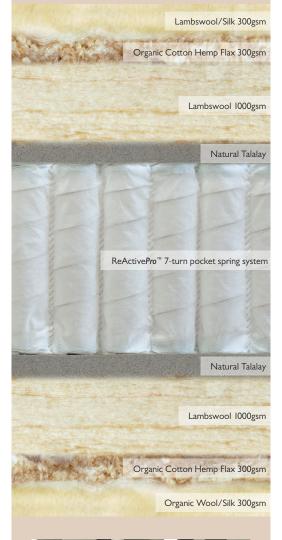

#### MATTRESS COVER

Organic and chemical-free wool and cotton sleep surface.

#### SPRING TYPE

ReActive $Pro^{\mathsf{TM}}$  7-turn pocket springs and Triple Edge Protection<sup>TM</sup>.

### FILLINGS

Lambswool and silk, cotton, hemp and flax combine with luxurious layers of natural Talalay help regulate body temperature and provide sumptuous support.