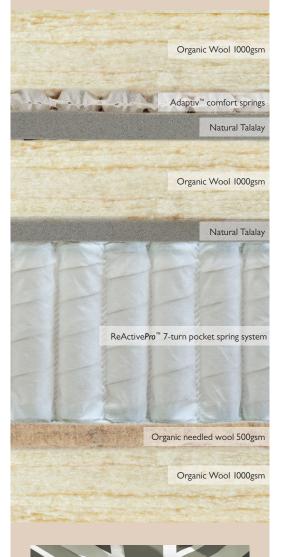

#### MATTRESS COVER

Organic and chemical-free wool and cotton sleep surface.

#### SPRING TYPE

ReActive $Pro^{\mathsf{TM}}$  7-turn pocket springs and Triple Edge Protection<sup>TM</sup>.

#### FILLINGS

Organic wool combine with luxurious layers of natural Talalay and Adaptiv™ comfort springs provide sumptuous support and help regulate body temperature.