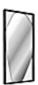

#### Technical characteristics

Mirror with frame in satin varnished natural American solid walnut, or matt varnished black-stained solid ash. The mirror glass is fixed to an MDF support with 2 struts which enable the mirror to be fixed to the wall either horizontally or vertically.

# **DIMENSIONS**

Height 1800 mm Width 900 mm Depth 60 mm