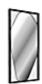

#### Technical characteristics

Mirror with frame in satin varnished natural American solid walnut, or matt varnished black-stained solid ash. The mirror glass is fixed to an MDF support with 2 struts which enable the mirror to be fixed to the wall either horizontally or vertically.

# **DIMENSIONS**

Height 1800 mm Width 900 mm Depth 60 mm

MIRROR LARGE BLACK STAINED ASH