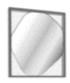

#### Technical characteristics

Mirror with frame in satin varnished natural American solid walnut, or matt varnished black-stained solid ash. The mirror glass is fixed to an MDF support with 2 struts which enable the mirror to be fixed to the wall either horizontally or vertically.

#### **PRODUCTS**

MIRROR SMALL WALNUT

#### **DIMENSIONS**

Height 700 mm Width 600 mm Depth 60 mm

MIRROR SMALL BLACK STAINED ASH