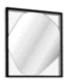

#### Technical characteristics

Mirror with frame in satin varnished natural American solid walnut, or matt varnished black-stained solid ash. The mirror glass is fixed to an MDF support with 2 struts which enable the mirror to be fixed to the wall either horizontally or vertically.

# **DIMENSIONS**

Height 700 mm Width 600 mm Depth 60 mm

MIRROR LARGE WALNUT