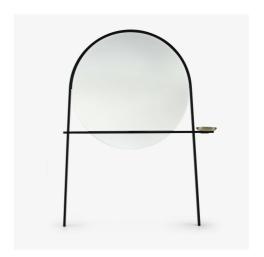

### **Technical specifications**

Geoffrey is a mirror/clothes stand, the pared-down design of which renders it minimalist whilst its dimensions (H 192 x W 147.5 cm) make it quite spectacular! A mirror to check one's reflection, a dish for one's keys, a rail on which to hang a scarf or umbrella : Geoffrey is a highly graphic useful object which is at once stable and light, with a spectacular presence whilst 'opening up' the space around it thanks to its large mirror. QUALITY OF MANUFACTURE Mirror/clothes stand with structure and base in black lacquered steel supporting a large circular mirror (Ø 115 cm), a hanging rail and a trinket bowl in a brushed-effect brass finish. This item must be fixed to a wall at an angle of 4°.